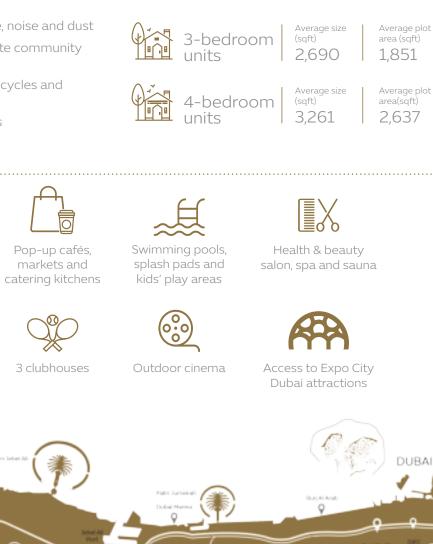

#### **Community features**

- Nature reserve, lake and wadi
- Unique topography lowers temperature, noise and dust
- Landscaped courtyards and semi-private community
  gardens
- Car-free lanes and dedicated tracks for cycles and e-scooters
- Separate pedestrian and vehicular ways
- Farm-to-table urban farming

#### Amenities

4.5km of pedestrian walkways and 5.2km

of cycling trails

Gyms and

yoga studio

Â

3 (

ABU DHABI