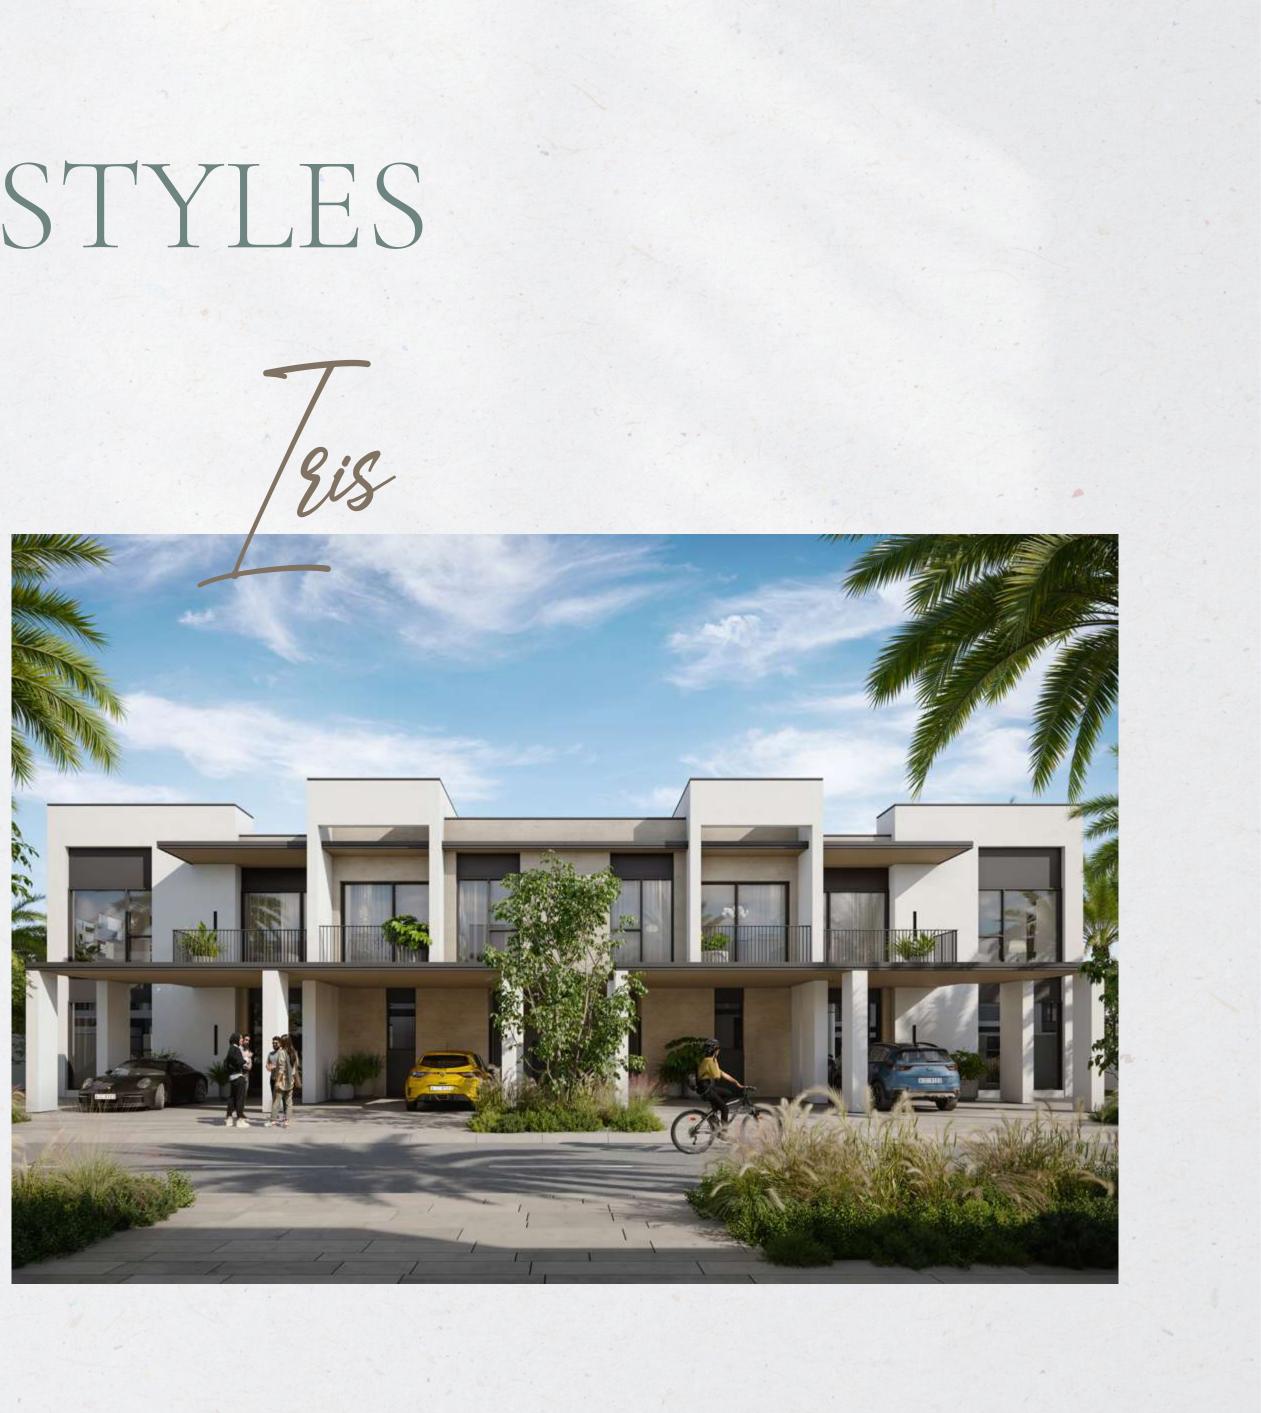

#### SPACE, COMFORT & CONVENIENCE

There are 3 and 4-bedroom townhouses in May, with two architectural styles. Each home has an open kitchen and dining area perfect for family and friends' gatherings. The bedrooms, which are spread across the second floor, are each tastefully decorated and feature large windows, and balconies.

### ARCHITECTURAL STYLES

gis

QUIET LUXURY & EASY SOPHISTICATION