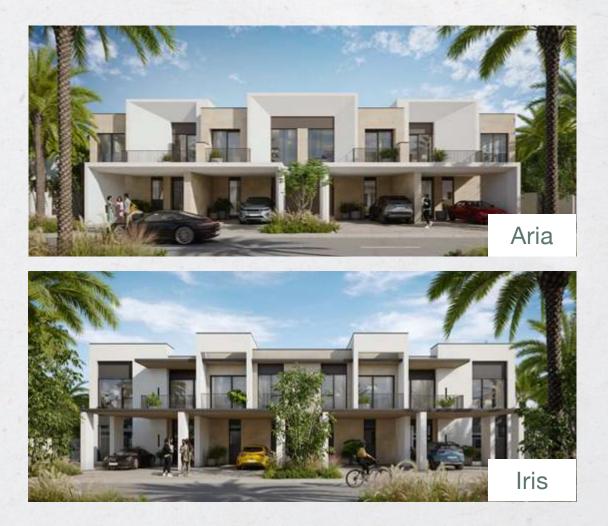

#### SPACE, COMFORT & CONVENIENCE

There are 3 and 4-bedroom townhouses in May, with two architectural styles. Each home has an open kitchen and dining area perfect for family and friends' gatherings. The bedrooms, which are spread across the second floor, are each tastefully decorated and feature large windows, and balconies.

### ARCHITECTURAL STYLES

gis

QUIET LUXURY & EASY SOPHISTICATION