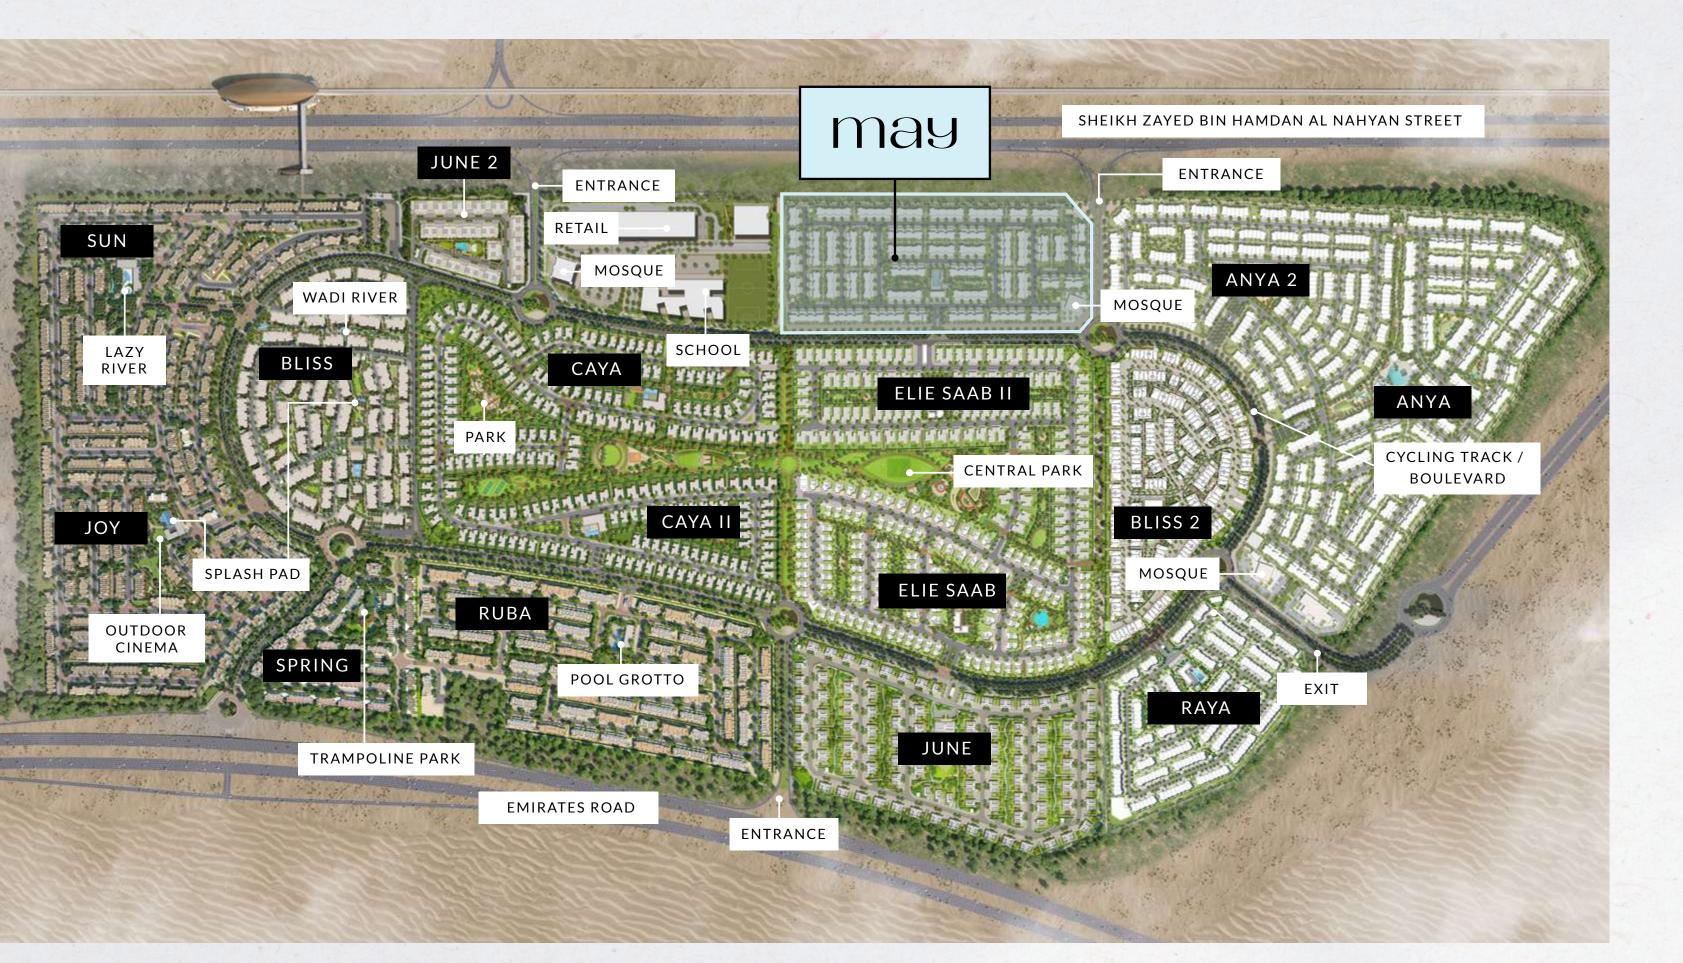

#### PERFECT LOCATION

Located on the periphery of the masterplan along Sheikh Zayed Bin Hamdan Road, with easy access to Academic Road and Emirates Road, May enjoys close proximity to some of the city's most popular attractions, including Global Village, IMG Worlds of Adventure and Dubai Outlet Mall.

# SUBURBAN

May exemplifies community-focused, nature-connected living, steps away from the mosque, with a school directly across the street and a curated selection of F&B and retail outlets. Residents will also benefit from the community's proximity to parks, playgrounds, open-air sports and entertainment facilities, and various retail and dining options in the neighbouring Arabian Ranches III.

Located in an idyllic suburban setting, this gated community of modern townhomes offers residents the best of both worlds: suburban harmony and the urban modern feel of the city.

The last community in the highly sought-after Arabian Ranches III, May offers stylish 3 and 4-bedroom townhouse. Incorporating stunning features and thoughtful interior design, residents will enjoy a welcoming atmosphere and a unique sense of belonging in a serene haven. This is your opportunity to enjoy a unique balance of modern living and convenience in the beautiful setting of Arabian Ranches III.