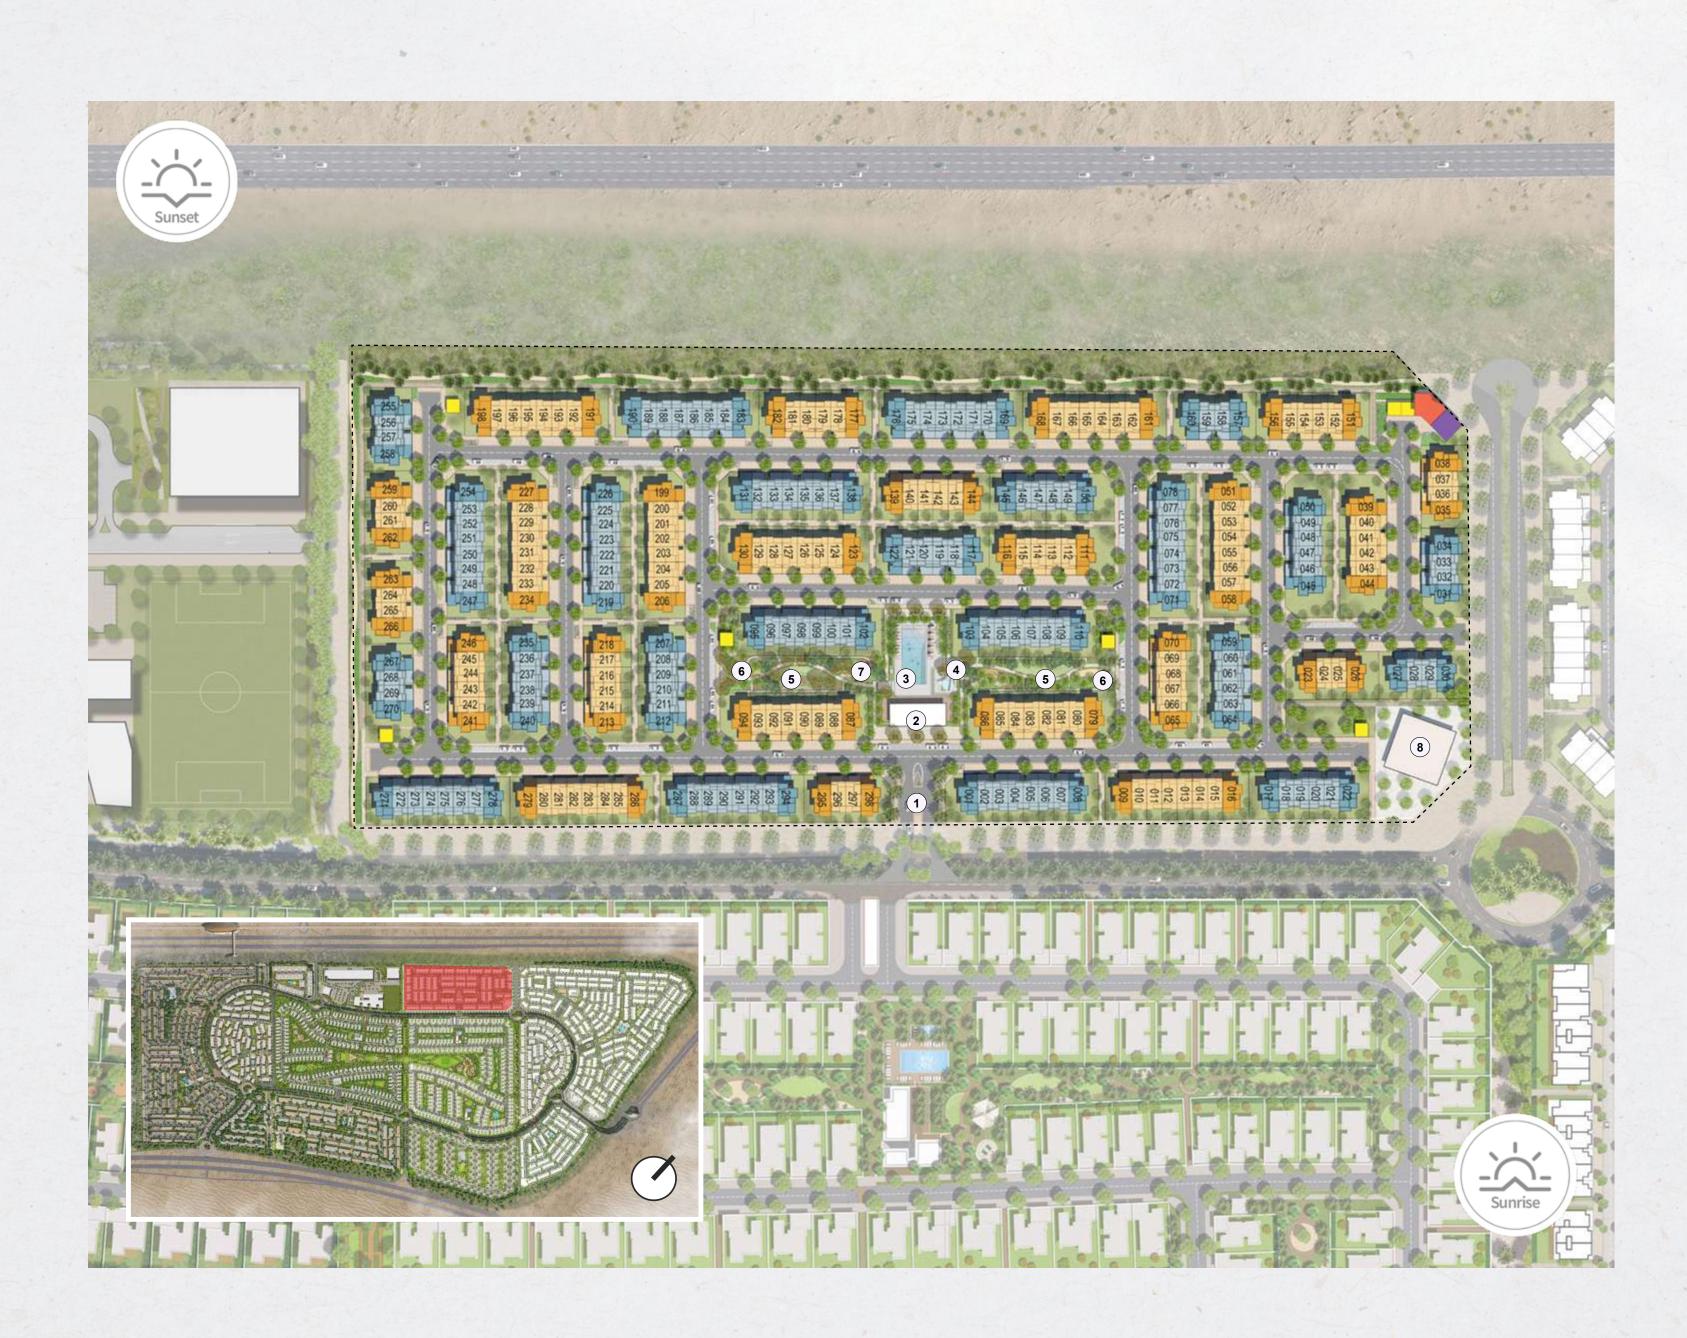

## EXCEPTIONAL

May offers residents easy access to a variety of amenities that promote a healthy and fulfilling lifestyle, all within a walking distance, such as a Central Park, a clubhouse, bicycle and walking trails, and much more.

-0--(þ

Fully Equipped Gym & Changing Rooms Swimming Pool & Kids' Pool

ŜA

Recreational Lawn & Shaded Seating Areas

 $A_{\Box}$  Lush Green Parks

Enjoy fun, games and activities at Central Park, a lush green community hub at the heart of Arabian Ranches III, featuring a wide array of sports facilities, children's playgrounds, fitness amenities, and much more.

Sports Court

° Cricket Field

ℜ Splash Pads