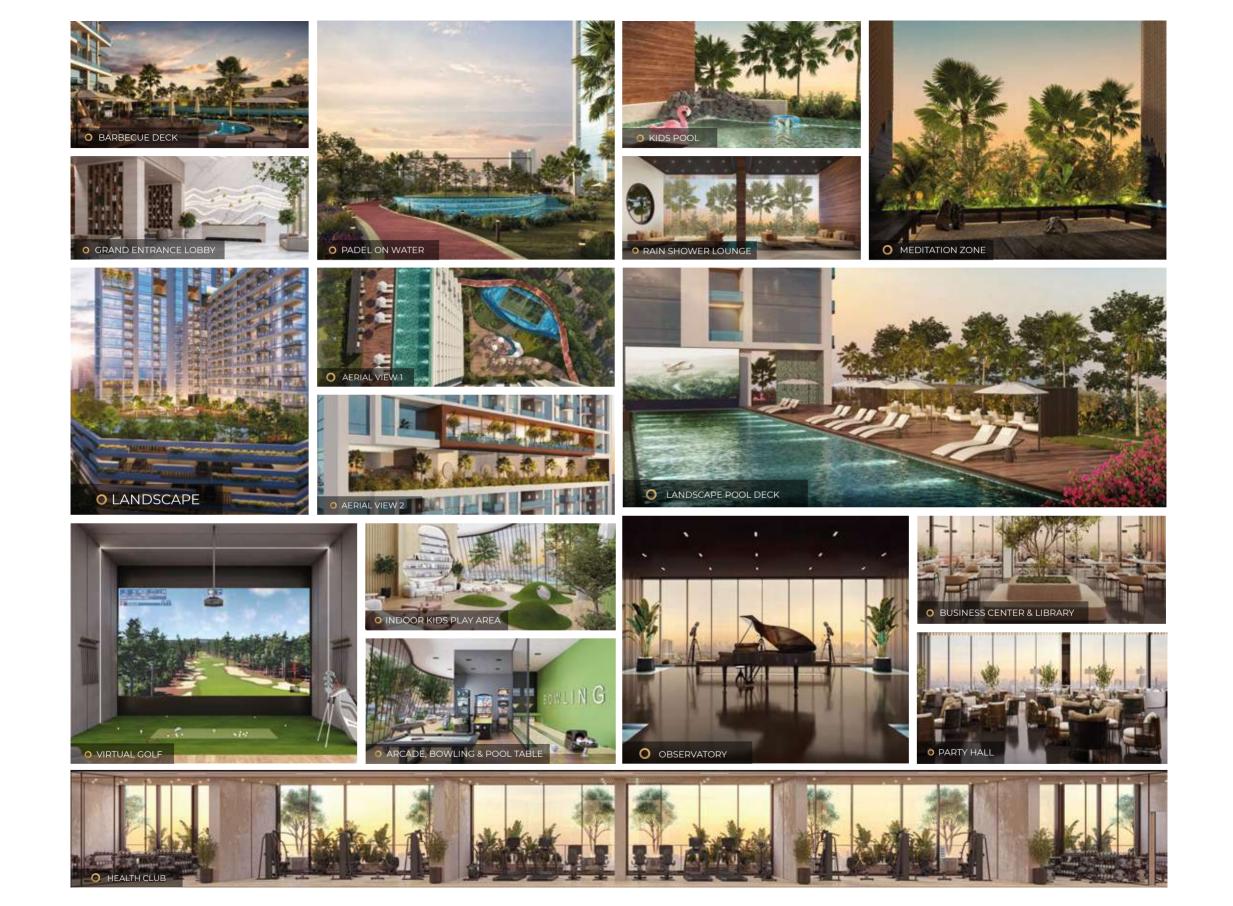

# **O** AMENITIES





### O STUDIO





O TYPE 2

## O 1 BEDROOM





O 2 BEDROOM



O TYPE1





O TYPE1

O TYPE 3



O TYPE 4

O 3 BEDR90M



#### ARJAN CENTRALLY LOCATED





#### MALLS

| MY CITY CENTRE       | - | 5  | MINS |
|----------------------|---|----|------|
| CIRCLE MALL          | - | 10 | MINS |
| CITY CENTRE ME'AISEM | - | 10 | MINS |
| MALL OF THE EMIRATES | - | 15 | MINS |
| DUBAI HILLS MALL     | - | 15 | MINS |
| MARINA MALL          | - | 15 | MINS |
| AL BARSHA MALL       | - | 15 | MINS |
| IBN BATTUTA MALL     | - | 20 | MINS |
| NAKHEEL MALL         | - | 20 | MINS |
|                      |   |    |      |



#### MEDICAL FACILITIES



#### SCHOOIS

| BLOOM WORLD ACADEMY              | - | 5 MINS  |
|----------------------------------|---|---------|
| GEMS FOUNDERS SCHOOL