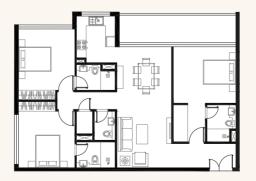

# **O** AMENITIES





### O STUDIO





O TYPE 2

## O 1 BEDROOM





O 2 BEDROOM



O TYPE1





O TYPE1

O TYPE 3



O TYPE 4

O 3 BEDR90M



#### ARJAN CENTRALLY LOCATED





#### MALLS

| MY CITY CENTRE       | - | 5  | MINS |
|----------------------|---|----|------|
| CIRCLE MALL          | - | 10 | MINS |
| CITY CENTRE ME'AISEM | - | 10 | MINS |
| MALL OF THE EMIRATES | - | 15 | MINS |
| DUBAI HILLS MALL     | - | 15 | MINS |
| MARINA MALL          | - | 15 | MINS |
| AL BARSHA MALL       | - | 15 | MINS |
| IBN BATTUTA MALL     | - | 20 | MINS |
| NAKHEEL MALL         | - | 20 | MINS |
|                      |   |    |      |



#### MEDICAL FACILITIES



#### SCHOOIS

| BLOOM WORLD ACADEMY              | - | 5 MINS  |
|----------------------------------|---|---------|
| GEMS FOUNDERS SCHOOL             | - | 5 MINS  |
| JSS INTERNATIONAL SCHOOL         | - | 10 MINS |
| SUNMARKE SCHOOL                  | - | 10 MINS |
|