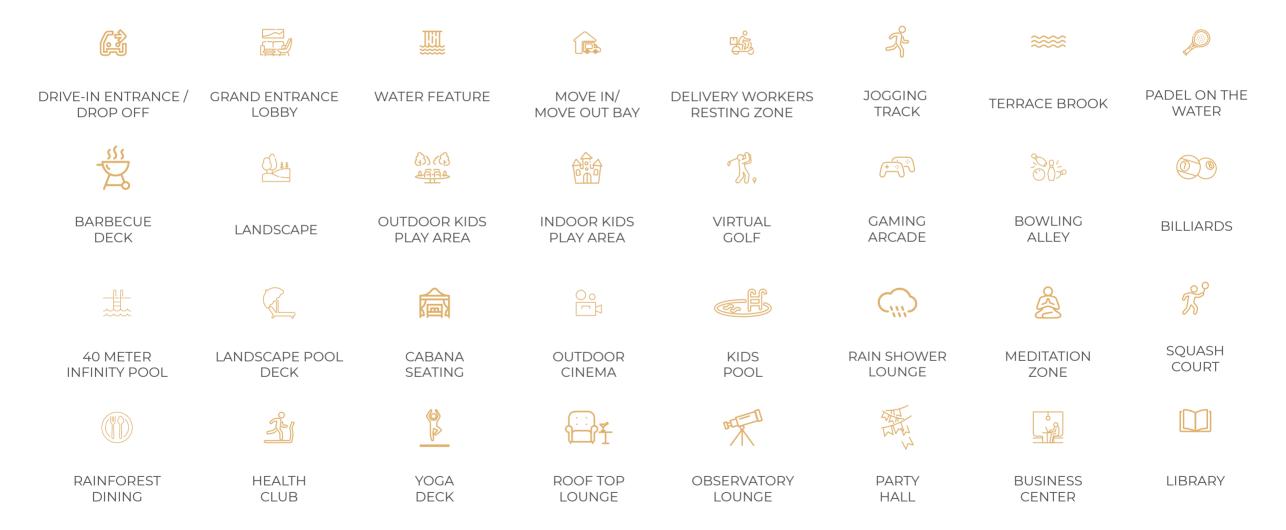

# **O** AMENITIES





### O STUDIO





O TYPE 2

## O 1 BEDROOM





O 2 BEDROOM



O TYPE1





O TYPE1

O TYPE 3



O TYPE 4

O 3 BEDR90M



#### ARJAN CENTRALLY LOCATED





#### MALLS

| MY CITY CENTRE       | - | 5  | MINS |
|----------------------|---|----|------|
| CIRCLE MALL          | - | 10 | MINS |
| CITY CENTRE ME'AISEM | - | 10 | MINS |
| MALL OF THE EMIRATES | - | 15 | MINS |
| DUBAI HILLS MALL     | - | 15 | MINS |
| MARINA MALL          | - | 15 | MINS |
| AL BARSHA MALL       | - | 15 | MINS |
| IBN BATTUTA MALL     | - | 20 | MINS |
| NAKHEEL MALL         | - | 20 | MINS |
|                      |   |    |      |



#### MEDICAL FACILITIES



#### SCHOOIS

| BLOOM WORLD ACADEMY              | - | 5 MINS  |
|----------------------------------|---|---------|
| GEMS FOUNDERS SCHOOL