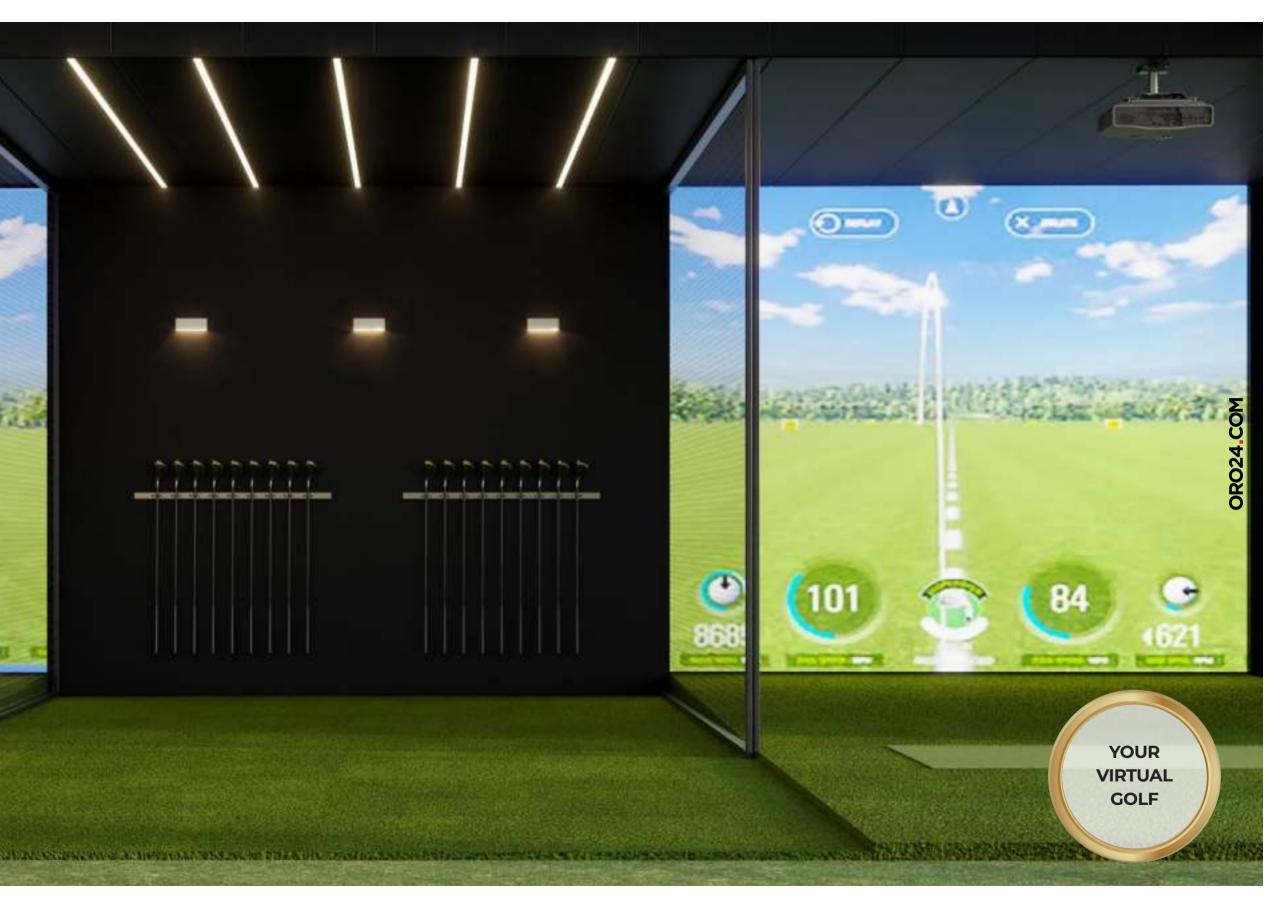

### CURATED LIVING

| GRAND             |   | STATE OF                | O<br>PARTY HALL                             | 25,000 SQ.FT            | 30 METER            |
|-------------------|---|-------------------------|---------------------------------------------|-------------------------|---------------------|
| ENTRANCE          |   | THE ART<br>SURVEILLANCE | WITH OUTDOOR<br>SEATING                     | OF LANDSCAPED<br>GARDEN | SWIMMING<br>POOL    |
| 0                 | • | 0 0                     | 0                                           | 0                       | 0                   |
| OUTDOOR<br>CINEMA | • | CABANA<br>SEATING       | BARBEQUE<br>STATIONS WITH<br>OUTDOOR DINING | WATER<br>FEATURES       | TROPICAL<br>SHOWERS |
| 0                 |   | 0                       | 0                                           | 0                       | 0                   |
| TABLE             |   | INDOOR                  | GAMING                                      | KARAOKE                 | VIRTUAL             |
| TENNIS            |   | BASKETBALL              | ARCADE                                      |                         | GOLF                |
| 0                 |   | 0                       | 0                                           | 0                       | 0                   |
| HEALTH<br>CLUB    |   | STEAM                   | SAUNA                                       | LIBRARY                 | BILLIARDS           |
|                   |   |                         |                                             |                         |                     |