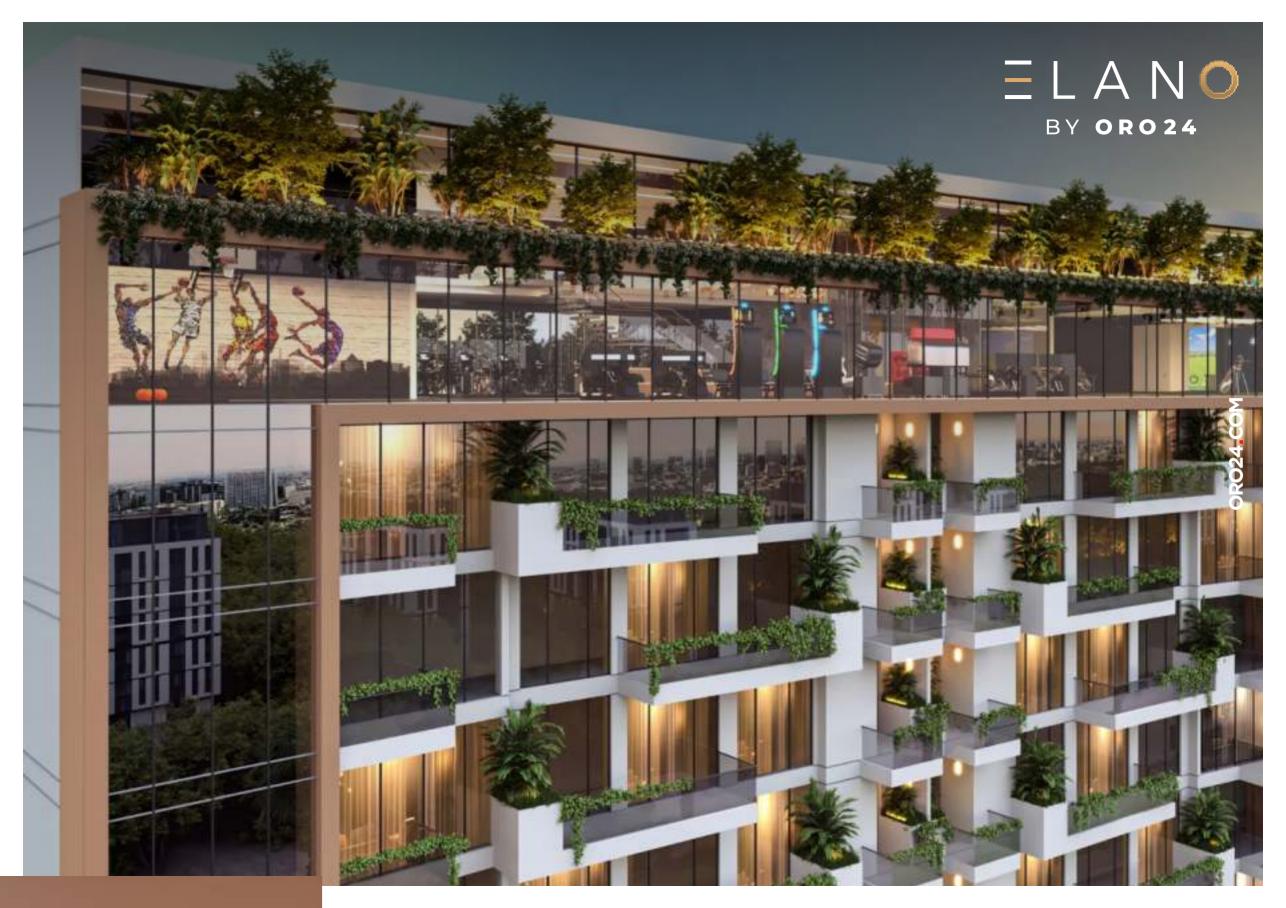

## ELANO by oro24

### CURATED LIVING

| GRAND             |   | STATE OF                | O<br>PARTY HALL                             | 25,000 SQ.FT            | 30 METER            |
|-------------------|---|-------------------------|---------------------------------------------|-------------------------|---------------------|
| ENTRANCE          |   | THE ART<br>SURVEILLANCE | WITH OUTDOOR<br>SEATING                     | OF LANDSCAPED<br>GARDEN | SWIMMING<br>POOL    |
| 0                 | • | 0 0                     | 0                                           | 0                       | 0                   |
| OUTDOOR<br>CINEMA | • | CABANA<br>SEATING       | BARBEQUE<br>STATIONS WITH<br>OUTDOOR DINING | WATER<br>FEATURES       | TROPICAL<br>SHOWERS |
| 0                 |   | 0                       | 0                                           | 0                       | 0                   |
| TABLE             |   | INDOOR                  | GAMING                                      | KARAOKE                 | VIRTUAL             |
| TENNIS            |   | BASKETBALL              | ARCADE                                      |                         | GOLF                |
| 0                 |   | 0                       | 0                                           | 0                       | 0                   |
| HEALTH<br>CLUB    |   | STEAM                   | SAUNA                                       | LIBRARY                 | BILLIARDS           |
|                   |   |                         |                                             |                         |                     |