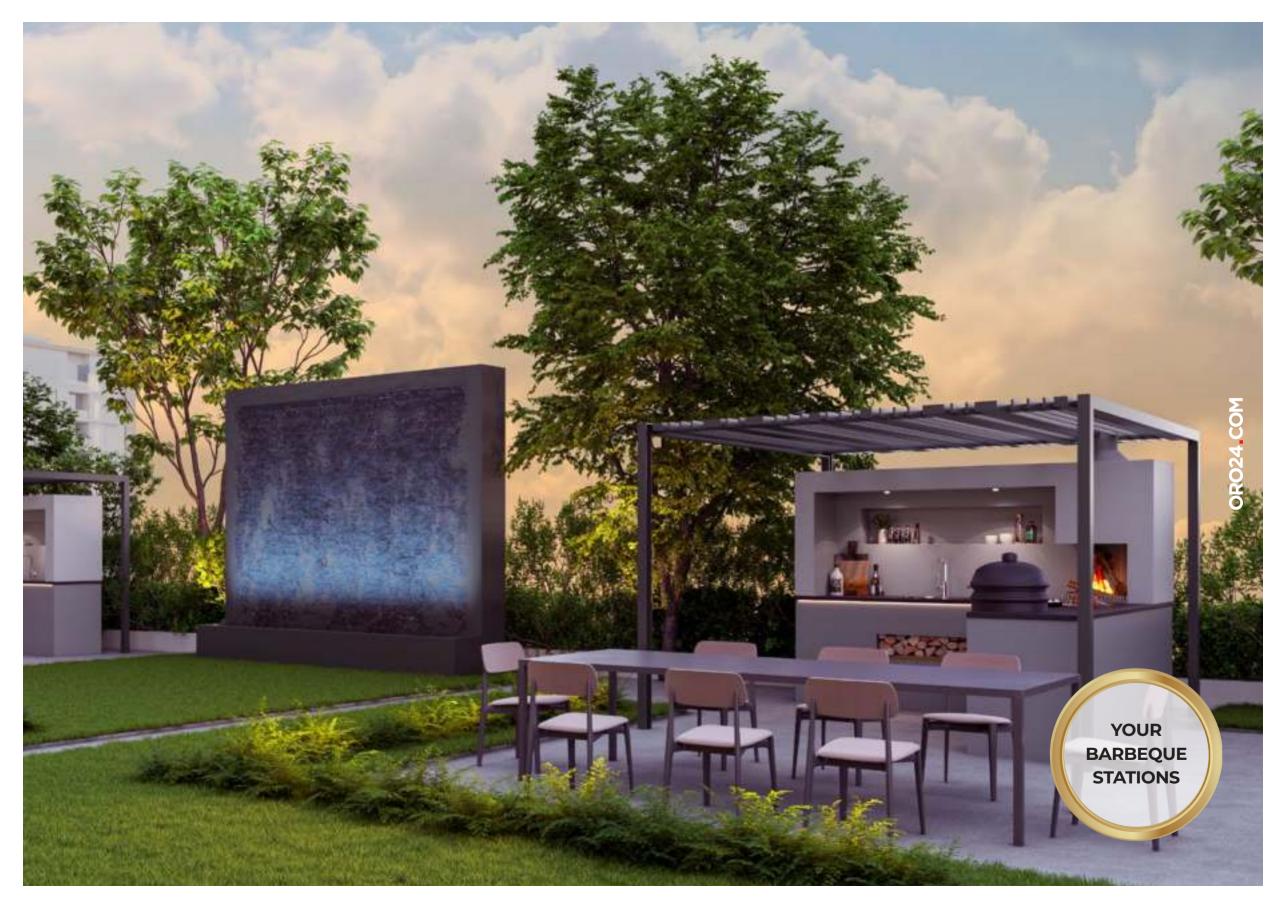

### CURATED LIVING

| GRAND             |   | STATE OF                | O<br>PARTY HALL                             | 25,000 SQ.FT            | 30 METER            |
|-------------------|---|-------------------------|---------------------------------------------|-------------------------|---------------------|
| ENTRANCE          |   | THE ART<br>SURVEILLANCE | WITH OUTDOOR<br>SEATING                     | OF LANDSCAPED<br>GARDEN | SWIMMING<br>POOL    |
| 0                 | • | 0 0                     | 0                                           | 0                       | 0                   |
| OUTDOOR<br>CINEMA | • | CABANA<br>SEATING       | BARBEQUE<br>STATIONS WITH<br>OUTDOOR DINING | WATER<br>FEATURES       | TROPICAL<br>SHOWERS |
| 0                 |   | 0                       | 0                                           | 0                       | 0                   |
| TABLE             |   | INDOOR                  | GAMING                                      | KARAOKE                 | VIRTUAL             |
| TENNIS            |   | BASKETBALL              | ARCADE                                      |                         | GOLF                |
| 0                 |   | 0                       | 0                                           | 0                       | 0                   |
| HEALTH<br>CLUB    |   | STEAM                   | SAUNA                                       | LIBRARY                 | BILLIARDS           |
|                   |   |                         |                                             |                         |                     |