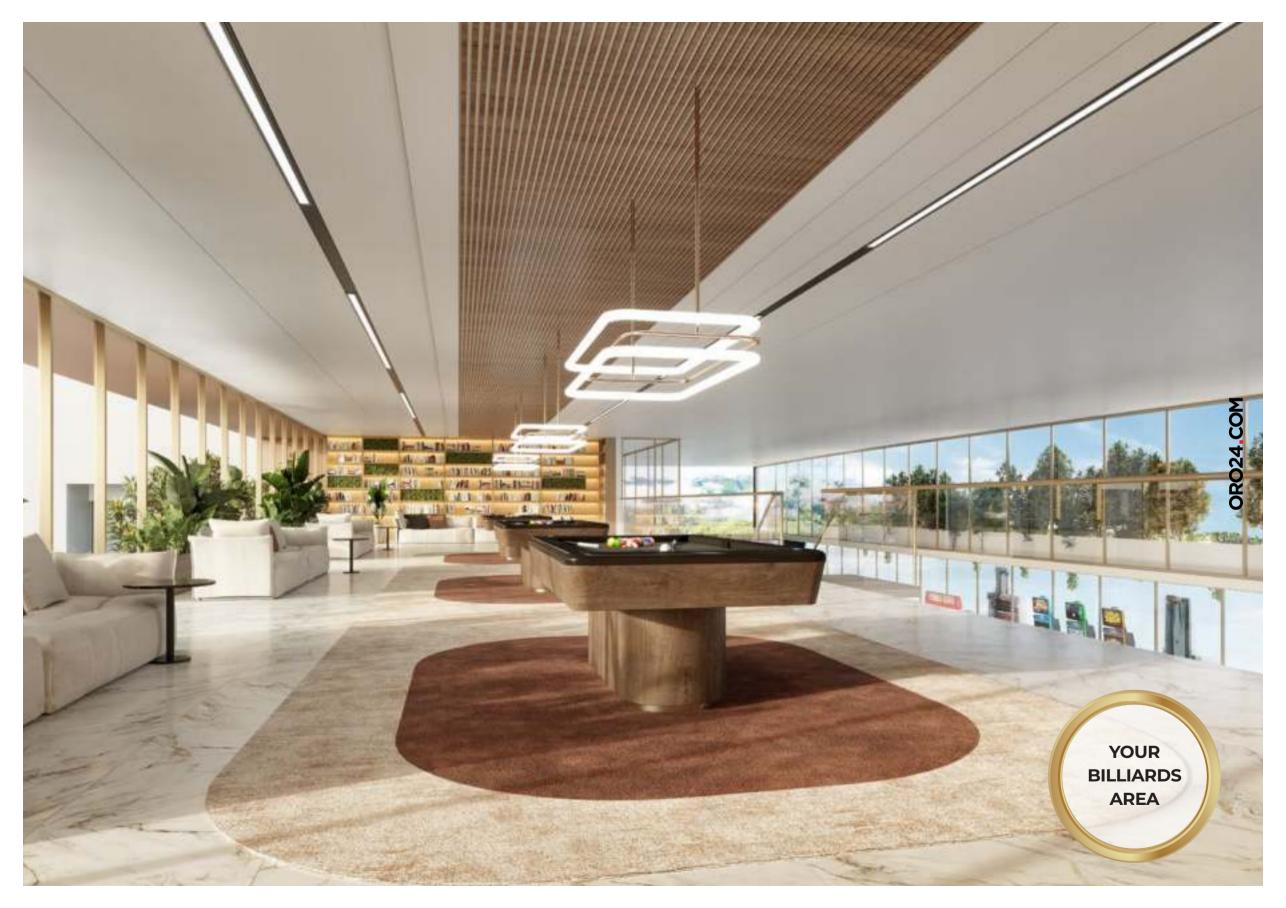

### CURATED LIVING

| GRAND             |   | STATE OF                | O<br>PARTY HALL                             | 25,000 SQ.FT            | 30 METER            |
|-------------------|---|-------------------------|---------------------------------------------|-------------------------|---------------------|
| ENTRANCE          |   | THE ART<br>SURVEILLANCE | WITH OUTDOOR<br>SEATING                     | OF LANDSCAPED<br>GARDEN | SWIMMING<br>POOL    |
| 0                 | • | 0 0                     | 0                                           | 0                       | 0                   |
| OUTDOOR<br>CINEMA | • | CABANA<br>SEATING       | BARBEQUE<br>STATIONS WITH<br>OUTDOOR DINING | WATER<br>FEATURES       | TROPICAL<br>SHOWERS |
| 0                 |   | 0                       | 0                                           | 0                       | 0                   |
| TABLE             |   | INDOOR                  | GAMING                                      | KARAOKE                 | VIRTUAL             |
| TENNIS            |   | BASKETBALL              | ARCADE                                      |                         | GOLF                |
| 0                 |   | 0                       | 0                                           | 0                       | 0                   |
| HEALTH<br>CLUB    |   | STEAM                   | SAUNA                                       | LIBRARY                 | BILLIARDS           |
|                   |   |                         |                                             |                         |                     |