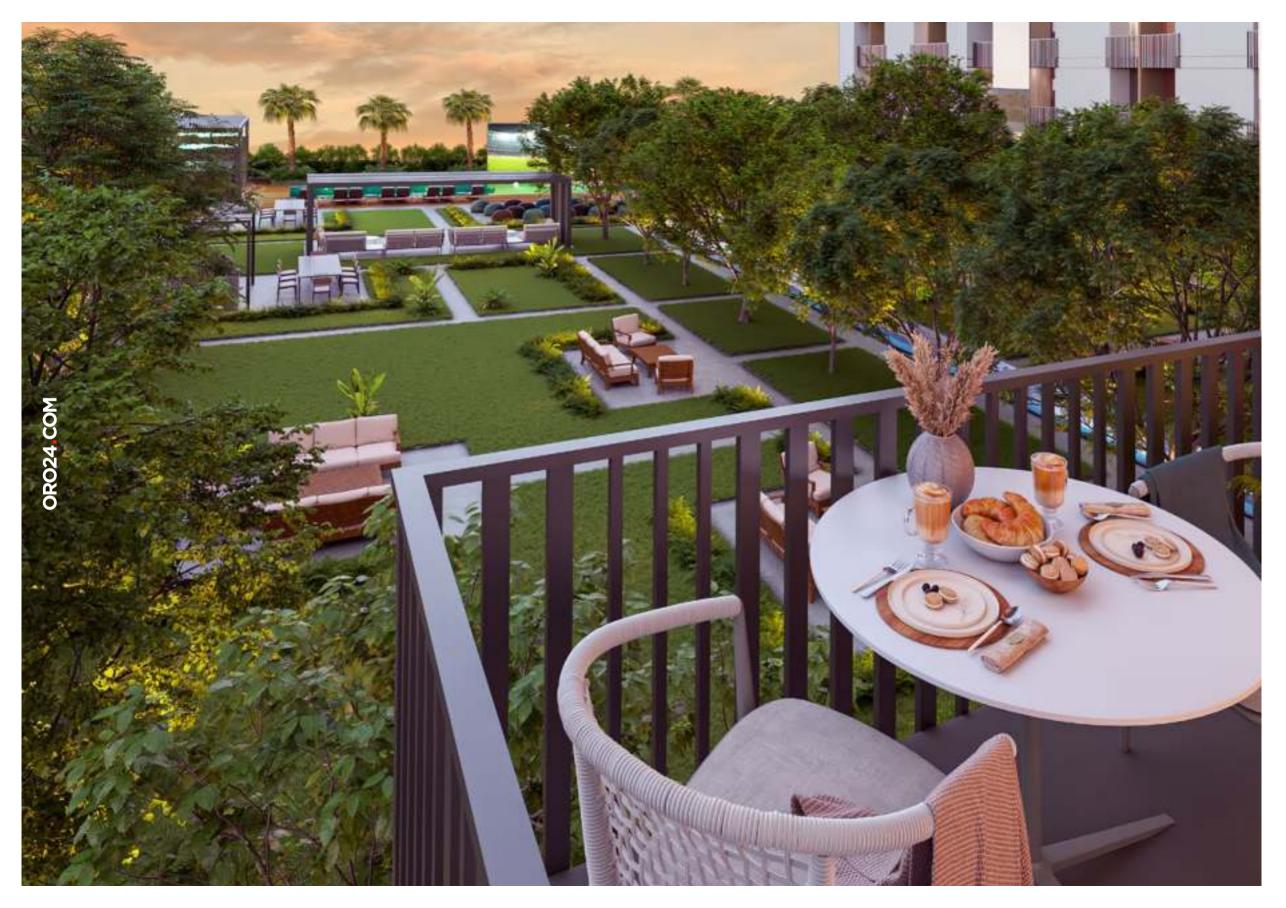

### CURATED LIVING

| GRAND             |   | STATE OF                | O<br>PARTY HALL                             | 25,000 SQ.FT            | 30 METER            |
|-------------------|---|-------------------------|---------------------------------------------|-------------------------|---------------------|
| ENTRANCE          |   | THE ART<br>SURVEILLANCE | WITH OUTDOOR<br>SEATING                     | OF LANDSCAPED<br>GARDEN | SWIMMING<br>POOL    |
| 0                 | • | 0 0                     | 0                                           | 0                       | 0                   |
| OUTDOOR<br>CINEMA | • | CABANA<br>SEATING       | BARBEQUE<br>STATIONS WITH<br>OUTDOOR DINING | WATER<br>FEATURES       | TROPICAL<br>SHOWERS |
| 0                 |   | 0                       | 0                                           | 0                       | 0                   |
| TABLE             |   | INDOOR                  | GAMING                                      | KARAOKE                 | VIRTUAL             |
| TENNIS            |   | BASKETBALL              | ARCADE                                      |                         | GOLF                |
| 0                 |   | 0                       | 0                                           | 0                       | 0                   |
| HEALTH<br>CLUB    |   | STEAM                   | SAUNA                                       | LIBRARY                 | BILLIARDS           |
|                   |   |                         |                                             |                         |                     |