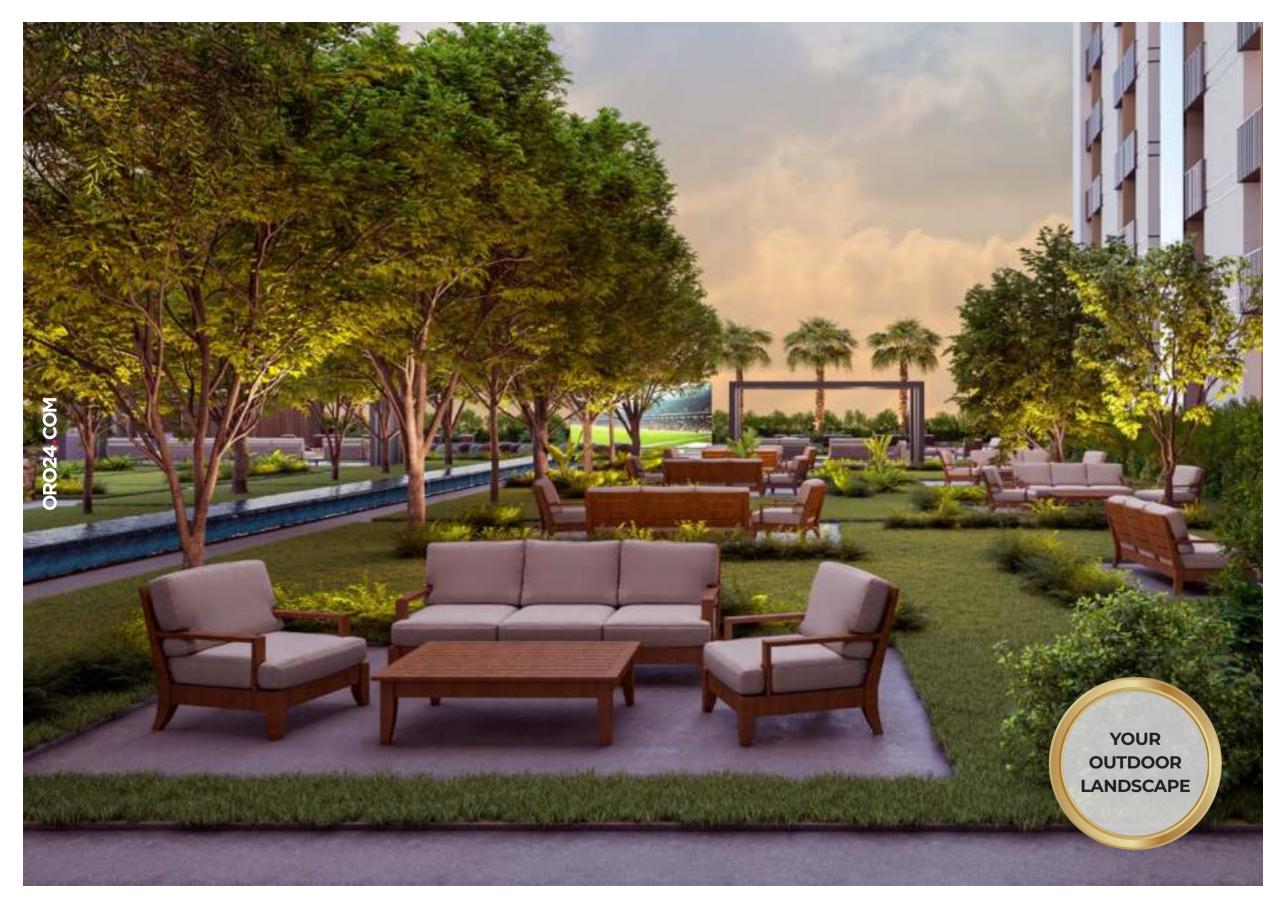

### CURATED LIVING

| GRAND             |   | STATE OF                | O<br>PARTY HALL                             | 25,000 SQ.FT            | 30 METER            |
|-------------------|---|-------------------------|---------------------------------------------|-------------------------|---------------------|
| ENTRANCE          |   | THE ART<br>SURVEILLANCE | WITH OUTDOOR<br>SEATING                     | OF LANDSCAPED<br>GARDEN | SWIMMING<br>POOL    |
| 0                 | • | 0 0                     | 0                                           | 0                       | 0                   |
| OUTDOOR<br>CINEMA | • | CABANA<br>SEATING       | BARBEQUE<br>STATIONS WITH<br>OUTDOOR DINING | WATER<br>FEATURES       | TROPICAL<br>SHOWERS |
| 0                 |   | 0                       | 0                                           | 0                       | 0                   |
| TABLE             |   | INDOOR                  | GAMING                                      | KARAOKE                 | VIRTUAL             |
| TENNIS            |   | BASKETBALL              | ARCADE                                      |                         | GOLF                |
| 0                 |   | 0                       | 0                                           | 0                       | 0                   |
| HEALTH<br>CLUB    |   | STEAM                   | SAUNA                                       | LIBRARY                 | BILLIARDS           |
|                   |   |                         |                                             |                         |                     |