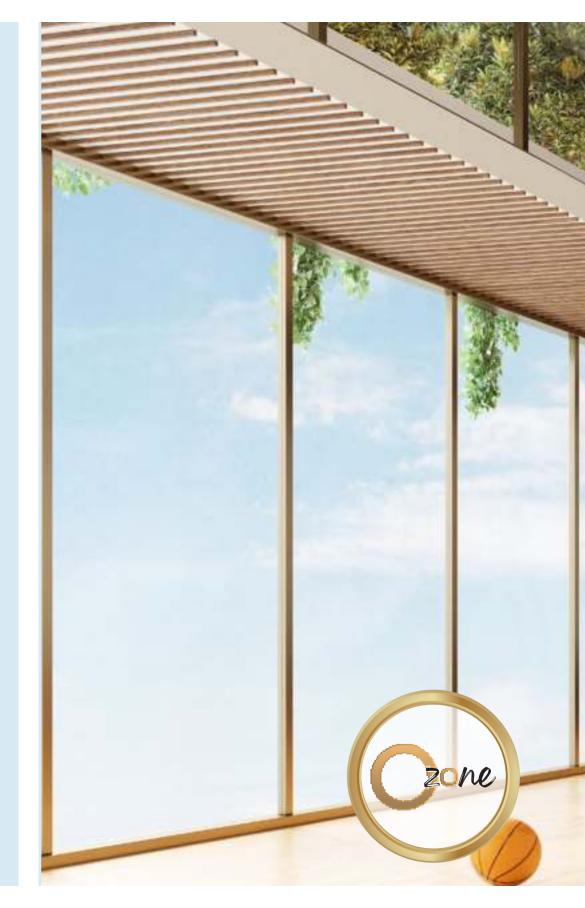

### CURATED LIVING

| GRAND             |   | STATE OF                | O<br>PARTY HALL                             | 25,000 SQ.FT            | 30 METER            |
|-------------------|---|-------------------------|---------------------------------------------|-------------------------|---------------------|
| ENTRANCE          |   | THE ART<br>SURVEILLANCE | WITH OUTDOOR<br>SEATING                     | OF LANDSCAPED<br>GARDEN | SWIMMING<br>POOL    |
| 0                 | • | 0 0                     | 0                                           | 0                       | 0                   |
| OUTDOOR<br>CINEMA | • | CABANA<br>SEATING       | BARBEQUE<br>STATIONS WITH<br>OUTDOOR DINING | WATER<br>FEATURES       | TROPICAL<br>SHOWERS |
| 0                 |   | 0                       | 0                                           | 0                       | 0                   |
| TABLE             |   | INDOOR                  | GAMING                                      | KARAOKE                 | VIRTUAL             |
| TENNIS            |   | BASKETBALL              | ARCADE                                      |                         | GOLF                |
| 0                 |   | 0                       | 0                                           | 0                       | 0                   |
| HEALTH<br>CLUB    |   | STEAM                   | SAUNA                                       | LIBRARY                 | BILLIARDS           |
|                   |   |                         |                                             |                         |                     |