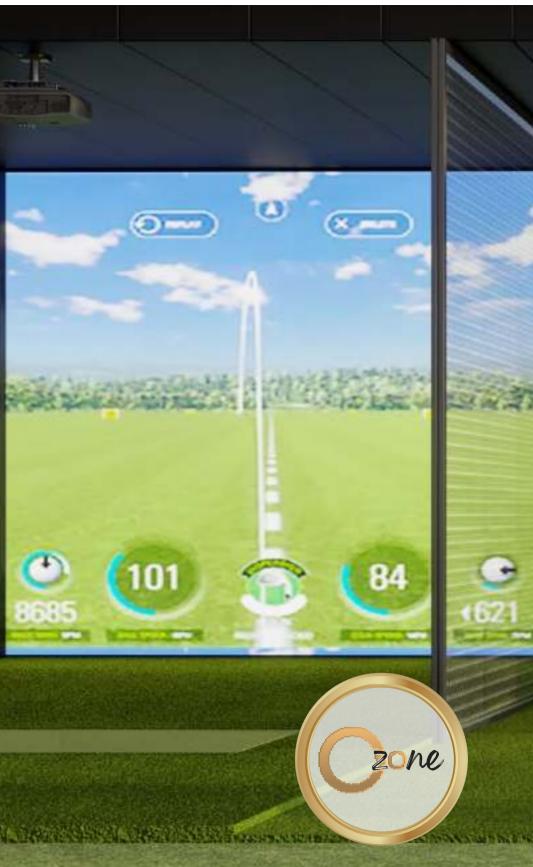

### CURATED LIVING

| GRAND             |   | STATE OF                | O<br>PARTY HALL                             | 25,000 SQ.FT            | 30 METER            |
|-------------------|---|-------------------------|---------------------------------------------|-------------------------|---------------------|
| ENTRANCE          |   | THE ART<br>SURVEILLANCE | WITH OUTDOOR<br>SEATING                     | OF LANDSCAPED<br>GARDEN | SWIMMING<br>POOL    |
| 0                 | • | 0 0                     | 0                                           | 0                       | 0                   |
| OUTDOOR<br>CINEMA | • | CABANA<br>SEATING       | BARBEQUE<br>STATIONS WITH<br>OUTDOOR DINING | WATER<br>FEATURES       | TROPICAL<br>SHOWERS |
| 0                 |   | 0                       | 0                                           | 0                       | 0                   |
| TABLE             |   | INDOOR                  | GAMING                                      | KARAOKE                 | VIRTUAL             |
| TENNIS            |   | BASKETBALL              | ARCADE                                      |                         | GOLF                |
| 0                 |   | 0                       | 0                                           | 0                       | 0                   |
| HEALTH<br>CLUB    |   | STEAM                   | SAUNA                                       | LIBRARY                 | BILLIARDS           |
|                   |   |                         |                                             |                         |                     |