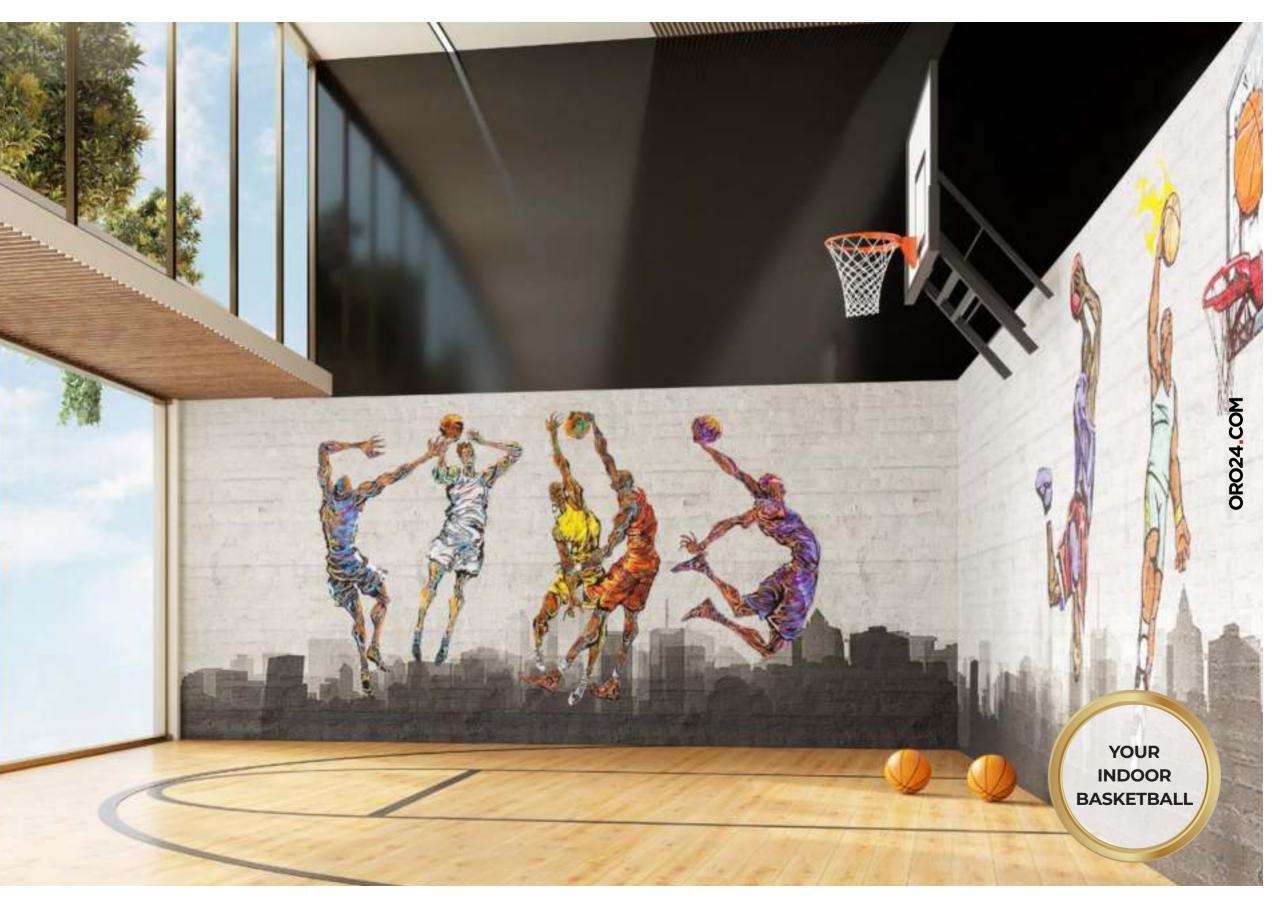

### CURATED LIVING

| GRAND             |   | STATE OF                | O<br>PARTY HALL                             | 25,000 SQ.FT            | 30 METER            |
|-------------------|---|-------------------------|---------------------------------------------|-------------------------|---------------------|
| ENTRANCE          |   | THE ART<br>SURVEILLANCE | WITH OUTDOOR<br>SEATING                     | OF LANDSCAPED<br>GARDEN | SWIMMING<br>POOL    |
| 0                 | • | 0 0                     | 0                                           | 0                       | 0                   |
| OUTDOOR<br>CINEMA | • | CABANA<br>SEATING       | BARBEQUE<br>STATIONS WITH<br>OUTDOOR DINING | WATER<br>FEATURES       | TROPICAL<br>SHOWERS |
| 0                 |   | 0                       | 0                                           | 0                       | 0                   |
| TABLE             |   | INDOOR                  | GAMING                                      | KARAOKE                 | VIRTUAL             |
| TENNIS            |   | BASKETBALL              | ARCADE                                      |                         | GOLF                |
| 0                 |   | 0                       | 0                                           | 0                       | 0                   |
| HEALTH<br>CLUB    |   | STEAM                   | SAUNA                                       | LIBRARY                 | BILLIARDS           |
|                   |   |                         |                                             |                         |                     |