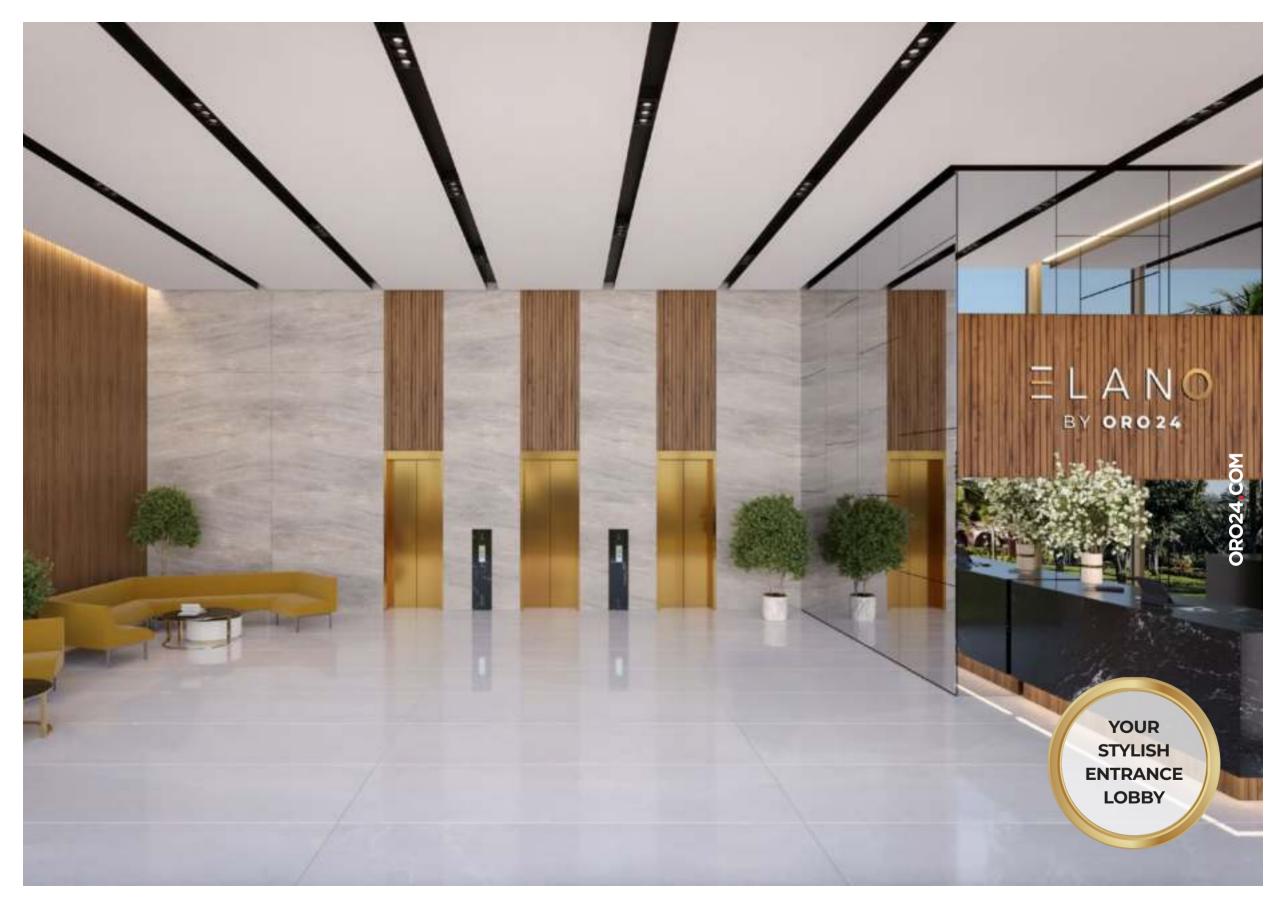

## ELANO by oro24

### CURATED LIVING

| GRAND             |   | STATE OF                | O<br>PARTY HALL                             | 25,000 SQ.FT            | 30 METER            |
|-------------------|---|-------------------------|---------------------------------------------|-------------------------|---------------------|
| ENTRANCE          |   | THE ART<br>SURVEILLANCE | WITH OUTDOOR<br>SEATING                     | OF LANDSCAPED<br>GARDEN | SWIMMING<br>POOL    |
| 0                 | • | 0 0                     | 0                                           | 0                       | 0                   |
| OUTDOOR<br>CINEMA | • | CABANA<br>SEATING       | BARBEQUE<br>STATIONS WITH<br>OUTDOOR DINING | WATER<br>FEATURES       | TROPICAL<br>SHOWERS |
| 0                 |   | 0                       | 0                                           | 0                       | 0                   |
| TABLE             |   | INDOOR                  | GAMING                                      | KARAOKE                 | VIRTUAL             |
| TENNIS            |   | BASKETBALL              | ARCADE                                      |                         | GOLF                |
| 0                 |   | 0                       | 0                                           | 0                       | 0                   |
| HEALTH<br>CLUB    |   | STEAM                   | SAUNA                                       | LIBRARY                 | BILLIARDS           |
|                   |   |                         |                                             |                         |                     |