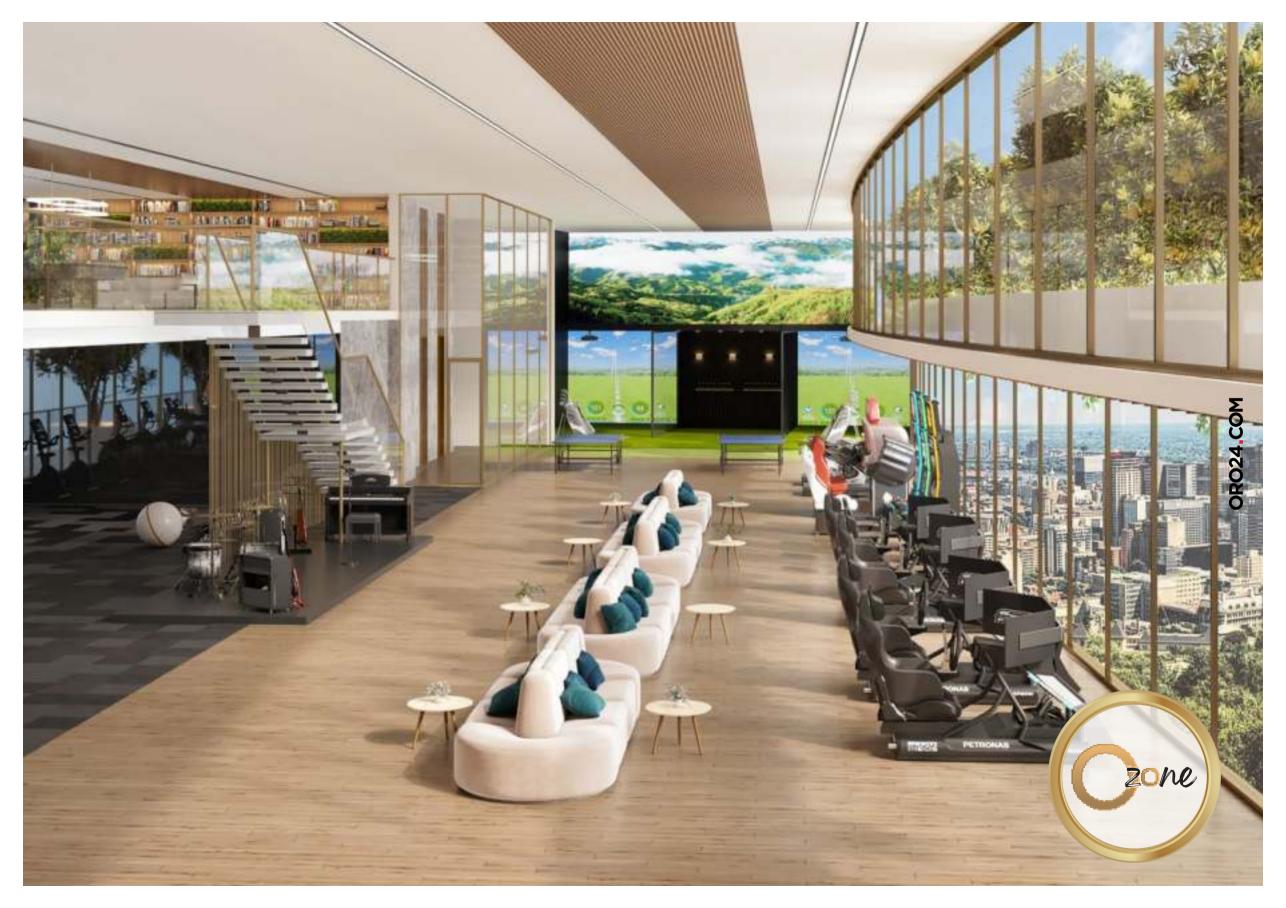

### CURATED LIVING

| GRAND             |   | STATE OF                | O<br>PARTY HALL                             | 25,000 SQ.FT            | 30 METER            |
|-------------------|---|-------------------------|---------------------------------------------|-------------------------|---------------------|
| ENTRANCE          |   | THE ART<br>SURVEILLANCE | WITH OUTDOOR<br>SEATING                     | OF LANDSCAPED<br>GARDEN | SWIMMING<br>POOL    |
| 0                 | • | 0 0                     | 0                                           | 0                       | 0                   |
| OUTDOOR<br>CINEMA | • | CABANA<br>SEATING       | BARBEQUE<br>STATIONS WITH<br>OUTDOOR DINING | WATER<br>FEATURES       | TROPICAL<br>SHOWERS |
| 0                 |   | 0                       | 0                                           | 0                       | 0                   |
| TABLE             |   | INDOOR                  | GAMING                                      | KARAOKE                 | VIRTUAL             |
| TENNIS            |   | BASKETBALL              | ARCADE                                      |                         | GOLF                |
| 0                 |   | 0                       | 0                                           | 0                       | 0                   |
| HEALTH<br>CLUB    |   | STEAM                   | SAUNA                                       | LIBRARY                 | BILLIARDS           |
|                   |   |                         |                                             |                         |                     |