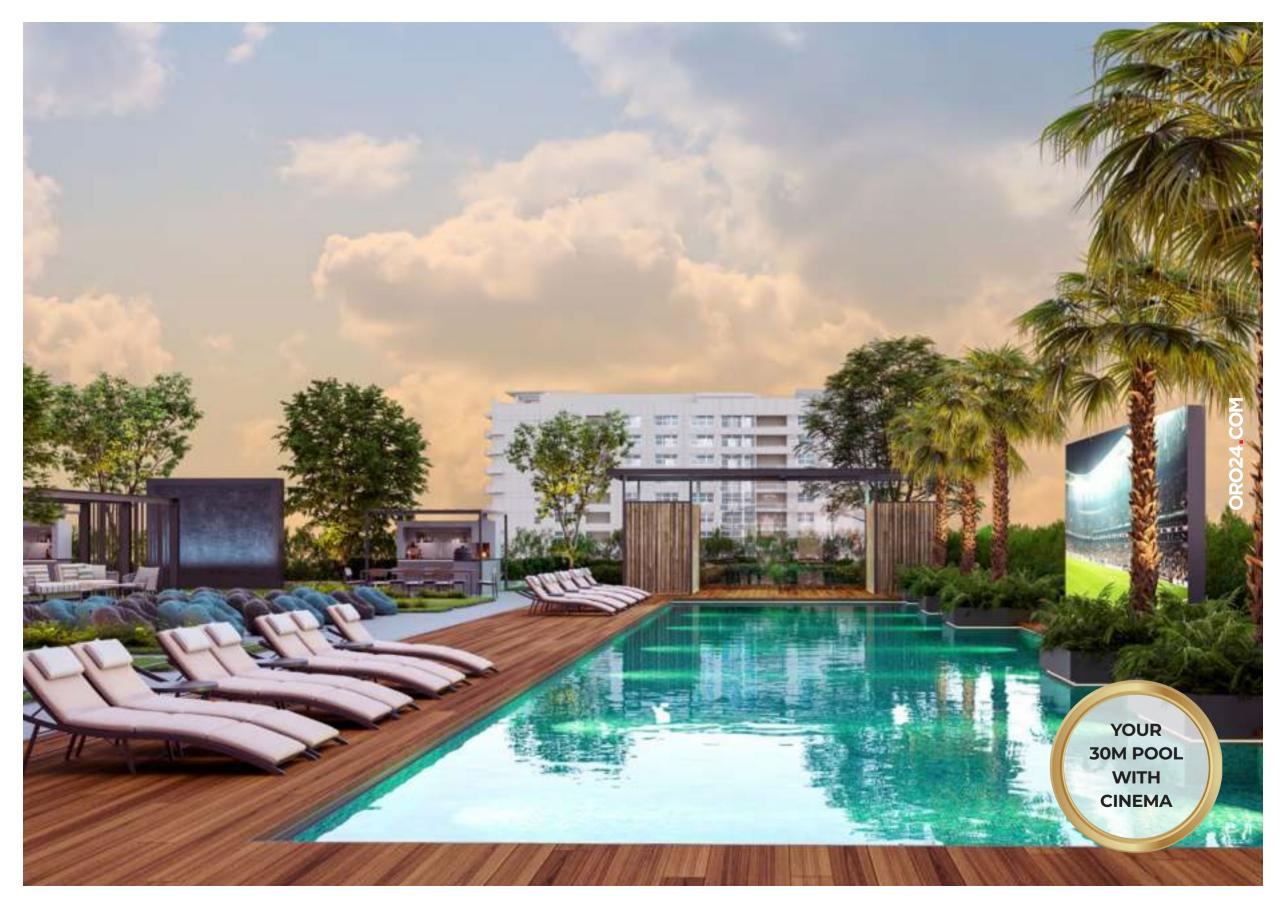

### CURATED LIVING

| GRAND             |   | STATE OF                | O<br>PARTY HALL                             | 25,000 SQ.FT            | 30 METER            |
|-------------------|---|-------------------------|---------------------------------------------|-------------------------|---------------------|
| ENTRANCE          |   | THE ART<br>SURVEILLANCE | WITH OUTDOOR<br>SEATING                     | OF LANDSCAPED<br>GARDEN | SWIMMING<br>POOL    |
| 0                 | • | 0 0                     | 0                                           | 0                       | 0                   |
| OUTDOOR<br>CINEMA | • | CABANA<br>SEATING       | BARBEQUE<br>STATIONS WITH<br>OUTDOOR DINING | WATER<br>FEATURES       | TROPICAL<br>SHOWERS |
| 0                 |   | 0                       | 0                                           | 0                       | 0                   |
| TABLE             |   | INDOOR                  | GAMING                                      | KARAOKE                 | VIRTUAL             |
| TENNIS            |   | BASKETBALL              | ARCADE                                      |                         | GOLF                |
| 0                 |   | 0                       | 0                                           | 0                       | 0                   |
| HEALTH<br>CLUB    |   | STEAM                   | SAUNA                                       | LIBRARY                 | BILLIARDS           |
|                   |   |                         |                                             |                         |                     |