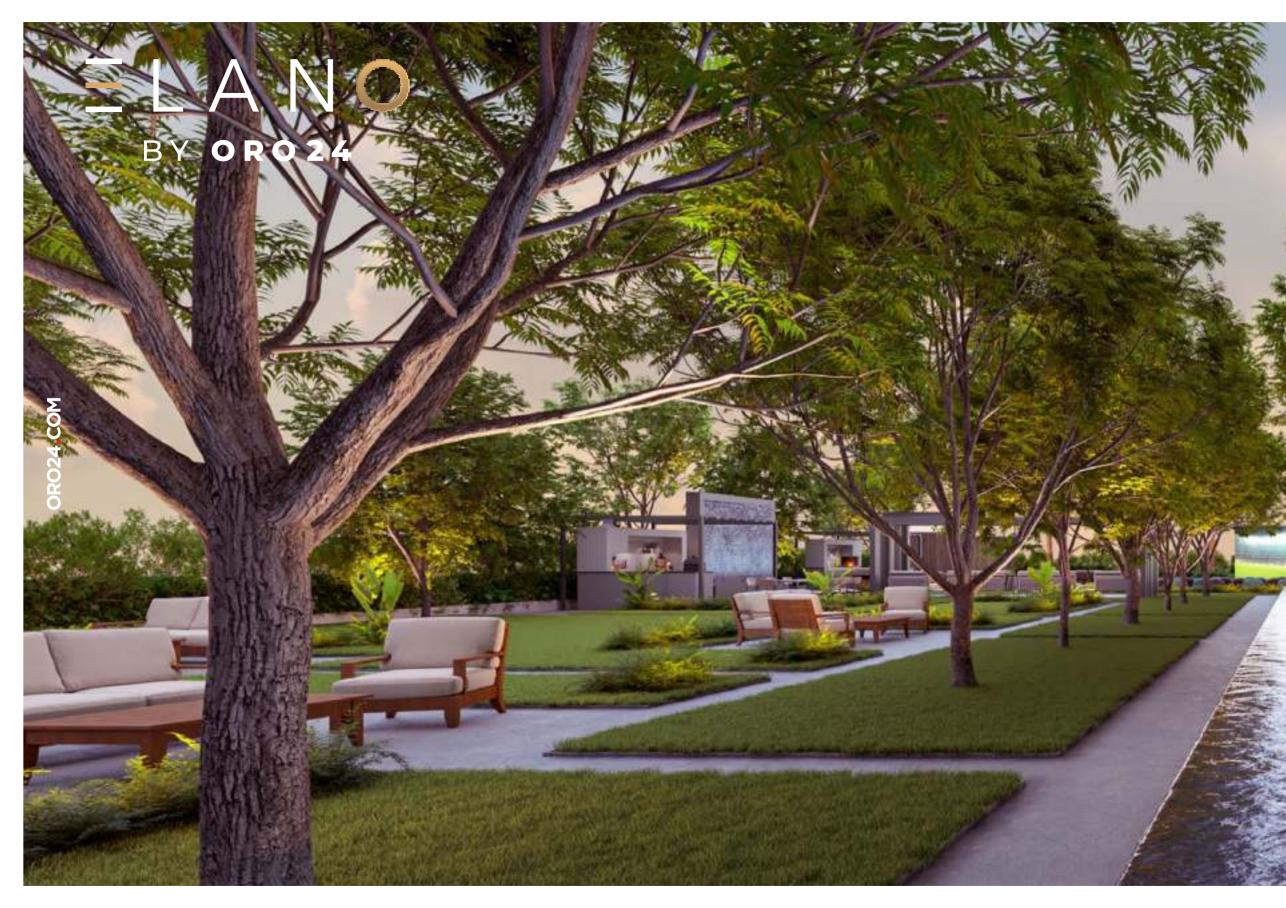

### CURATED LIVING

| GRAND             |   | STATE OF                | O<br>PARTY HALL                             | 25,000 SQ.FT            | 30 METER            |
|-------------------|---|-------------------------|---------------------------------------------|-------------------------|---------------------|
| ENTRANCE          |   | THE ART<br>SURVEILLANCE | WITH OUTDOOR<br>SEATING                     | OF LANDSCAPED<br>GARDEN | SWIMMING<br>POOL    |
| 0                 | • | 0 0                     | 0                                           | 0                       | 0                   |
| OUTDOOR<br>CINEMA | • | CABANA<br>SEATING       | BARBEQUE<br>STATIONS WITH<br>OUTDOOR DINING | WATER<br>FEATURES       | TROPICAL<br>SHOWERS |
| 0                 |   | 0                       | 0                                           | 0                       | 0                   |
| TABLE             |   | INDOOR                  | GAMING                                      | KARAOKE                 | VIRTUAL             |
| TENNIS            |   | BASKETBALL              | ARCADE                                      |                         | GOLF                |
| 0                 |   | 0                       | 0                                           | 0                       | 0                   |
| HEALTH<br>CLUB    |   | STEAM                   | SAUNA                                       | LIBRARY                 | BILLIARDS           |
|                   |   |                         |                                             |                         |                     |