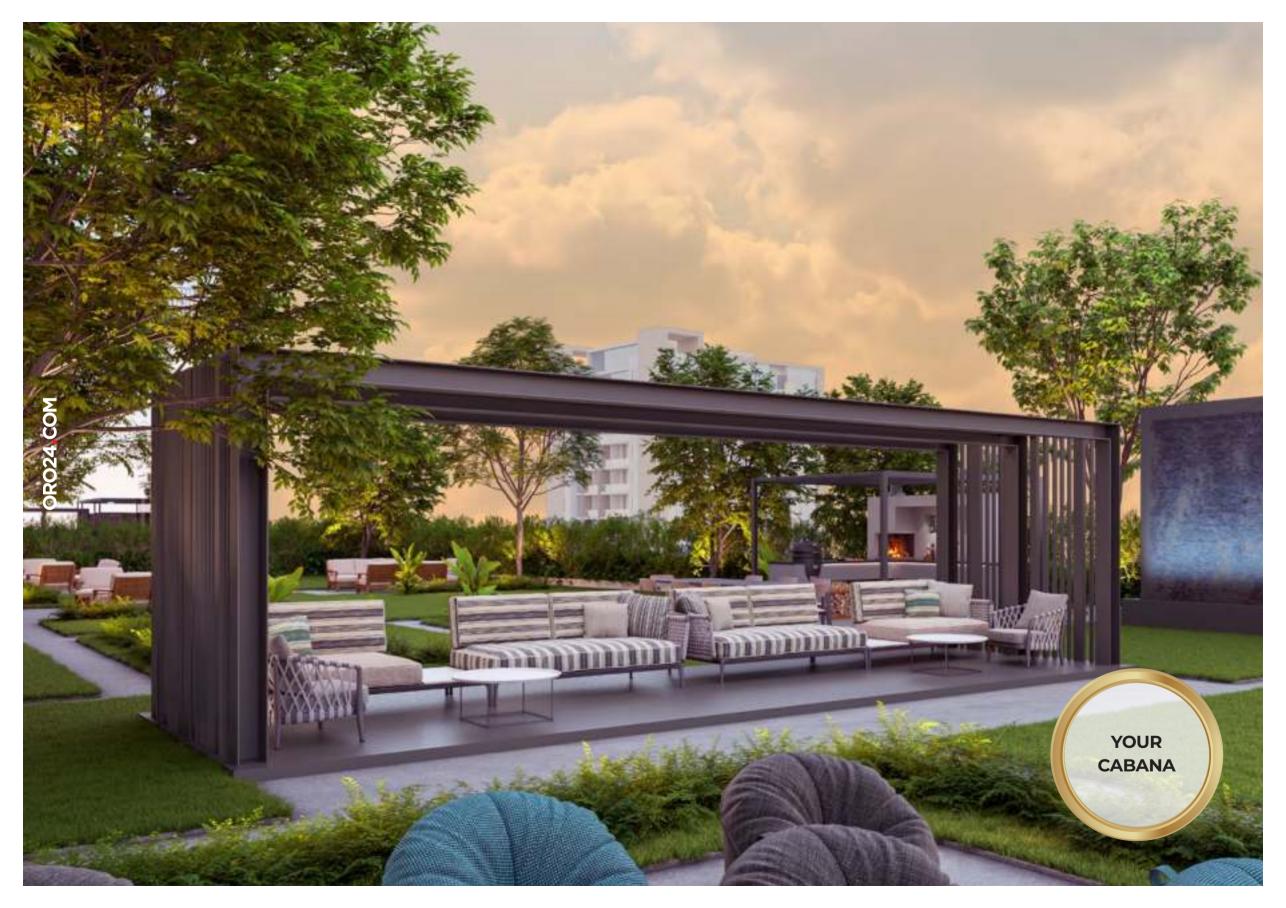

### CURATED LIVING

| GRAND             |   | STATE OF                | O<br>PARTY HALL                             | 25,000 SQ.FT            | 30 METER            |
|-------------------|---|-------------------------|---------------------------------------------|-------------------------|---------------------|
| ENTRANCE          |   | THE ART<br>SURVEILLANCE | WITH OUTDOOR<br>SEATING                     | OF LANDSCAPED<br>GARDEN | SWIMMING<br>POOL    |
| 0                 | • | 0 0                     | 0                                           | 0                       | 0                   |
| OUTDOOR<br>CINEMA | • | CABANA<br>SEATING       | BARBEQUE<br>STATIONS WITH<br>OUTDOOR DINING | WATER<br>FEATURES       | TROPICAL<br>SHOWERS |
| 0                 |   | 0                       | 0                                           | 0                       | 0                   |
| TABLE             |   | INDOOR                  | GAMING                                      | KARAOKE                 | VIRTUAL             |
| TENNIS            |   | BASKETBALL              | ARCADE                                      |                         | GOLF                |
| 0                 |   | 0                       | 0                                           | 0                       | 0                   |
| HEALTH<br>CLUB    |   | STEAM                   | SAUNA                                       | LIBRARY                 | BILLIARDS           |
|                   |   |                         |                                             |                         |                     |