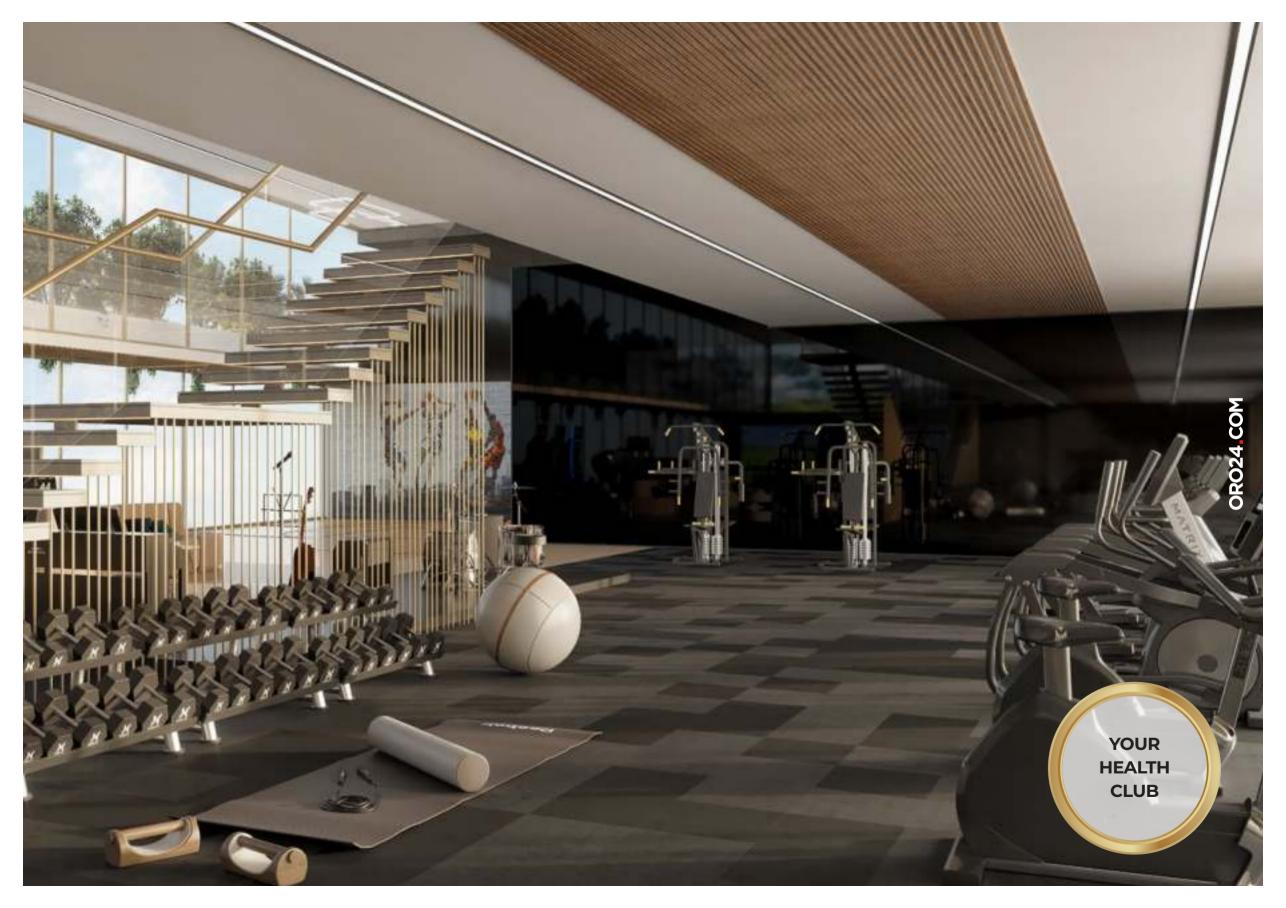

### CURATED LIVING

| GRAND             |   | STATE OF                | O<br>PARTY HALL                             | 25,000 SQ.FT            | 30 METER            |
|-------------------|---|-------------------------|---------------------------------------------|-------------------------|---------------------|
| ENTRANCE          |   | THE ART<br>SURVEILLANCE | WITH OUTDOOR<br>SEATING                     | OF LANDSCAPED<br>GARDEN | SWIMMING<br>POOL    |
| 0                 | • | 0 0                     | 0                                           | 0                       | 0                   |
| OUTDOOR<br>CINEMA | • | CABANA<br>SEATING       | BARBEQUE<br>STATIONS WITH<br>OUTDOOR DINING | WATER<br>FEATURES       | TROPICAL<br>SHOWERS |
| 0                 |   | 0                       | 0                                           | 0                       | 0                   |
| TABLE             |   | INDOOR                  | GAMING                                      | KARAOKE                 | VIRTUAL             |
| TENNIS            |   | BASKETBALL              | ARCADE                                      |                         | GOLF                |
| 0                 |   | 0                       | 0                                           | 0                       | 0                   |
| HEALTH<br>CLUB    |   | STEAM                   | SAUNA                                       | LIBRARY                 | BILLIARDS           |
|                   |   |                         |                                             |                         |                     |