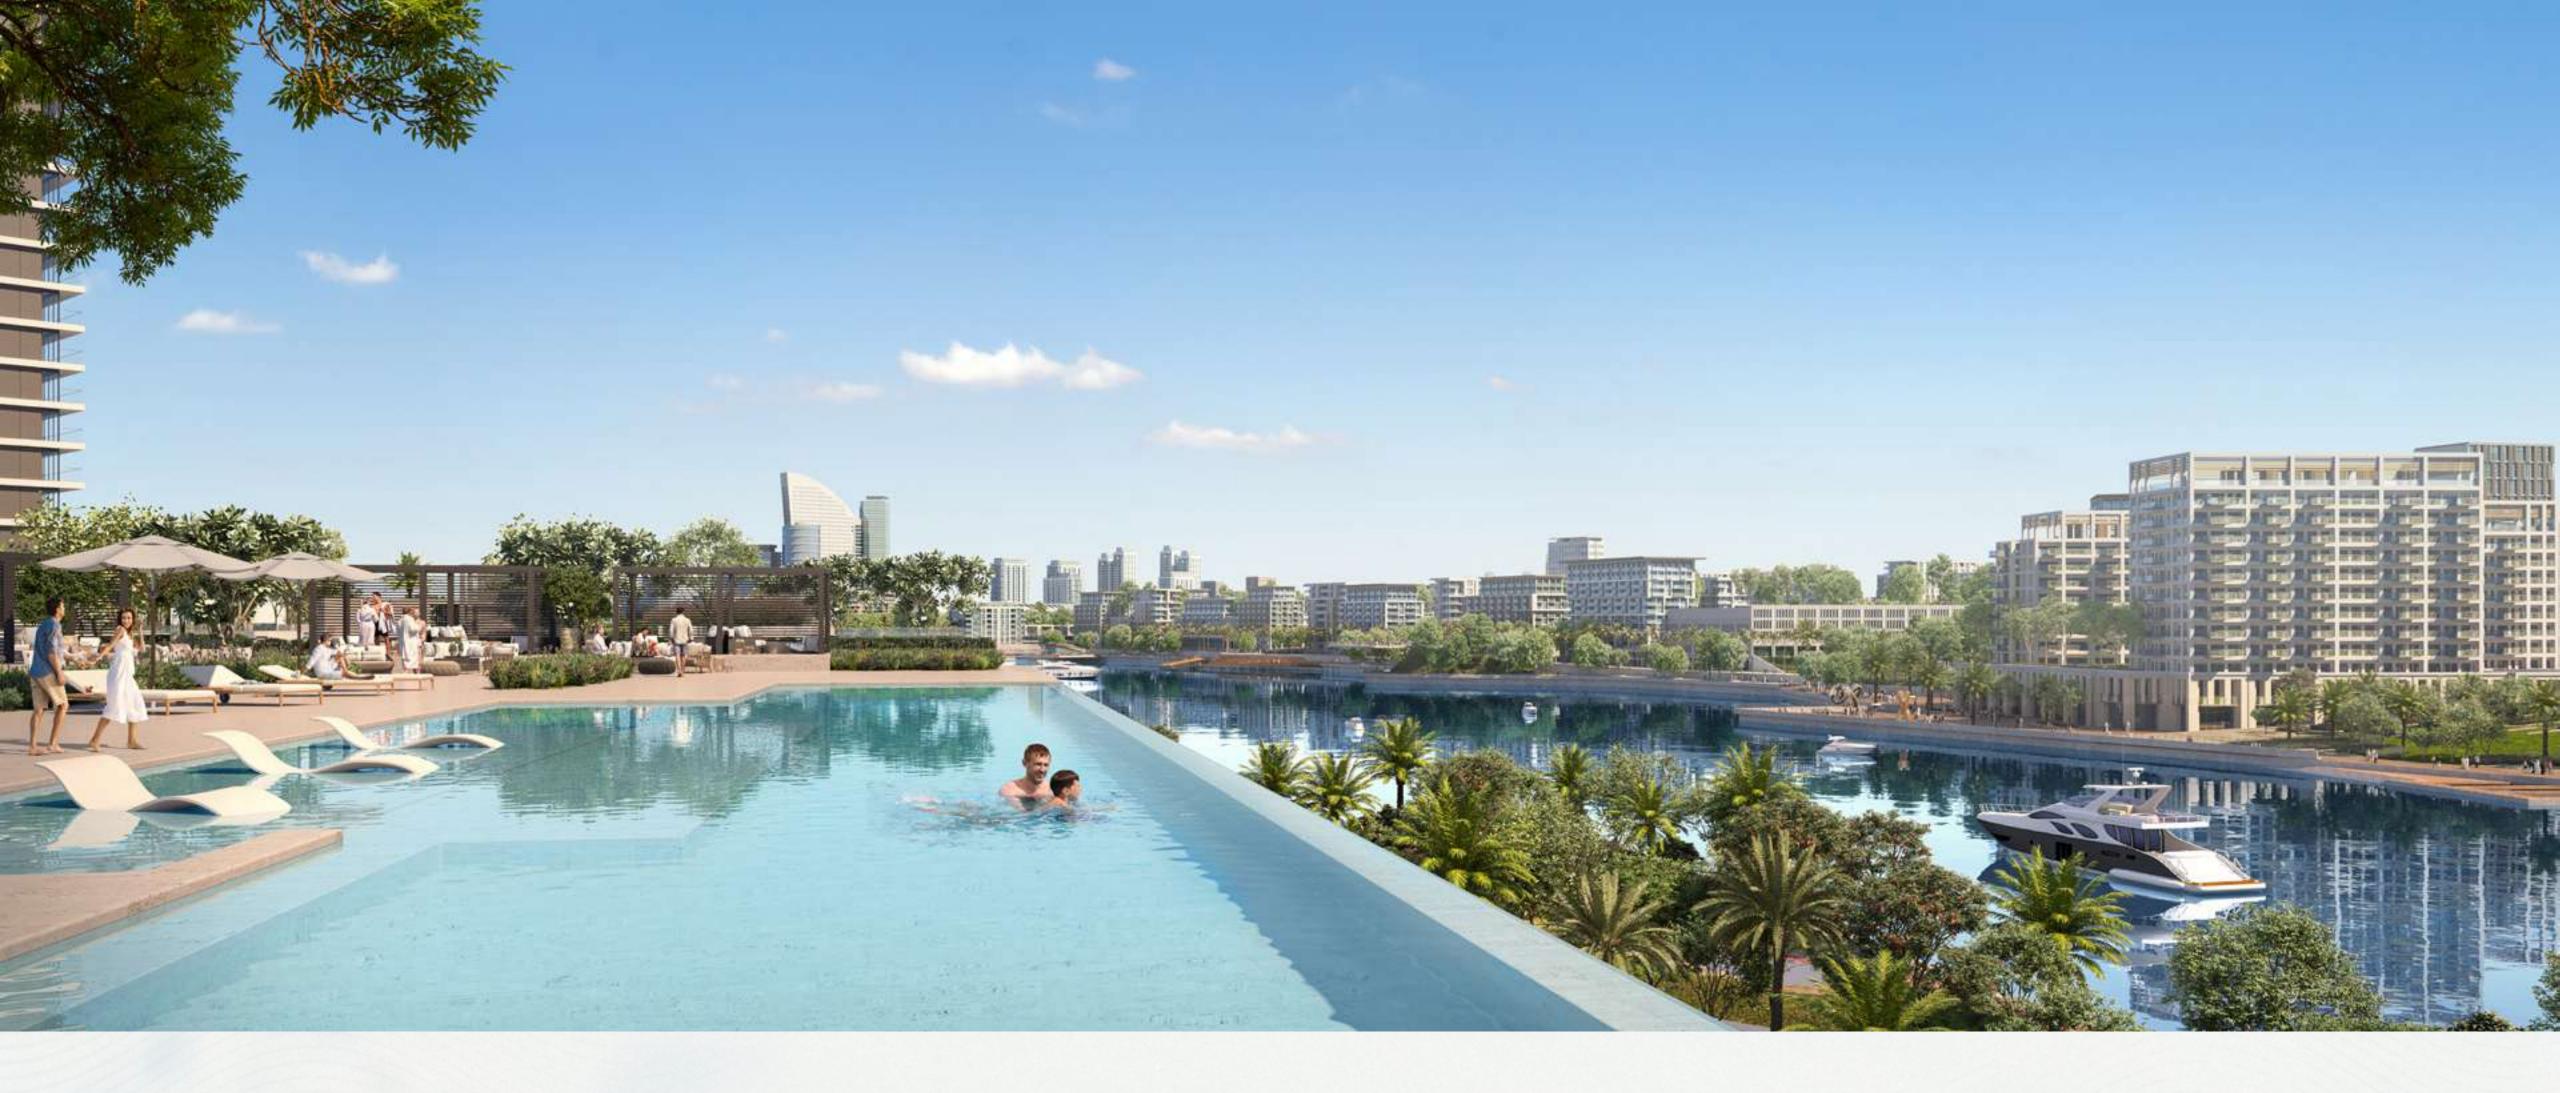

# State-of-the-art Park at Your Doorstep

Located directly at their doorstep, residents of Creek Waters can enjoy an active lifestyle at Creekside Park, a pedestrian-friendly linear park boasting a variety of amenities, including playgrounds, fitness centres, sculpture parks, multi-use sports courts, open lawns, and even an amphitheatre. The park has been tastefully manicured, with plenty of trees and plants, as well as shaded paths and a vibrant design that runs in parallel to the promenade's winding route.

Sparkling Inifinity Pool

Residents will also enjoy the sparkling infinity pool blending into the blue of the sky, viewing decks strategically situated to enjoy the best views Dubai Creek Harbour has to offer, a kids' pool with a shaded play area and innovative features.