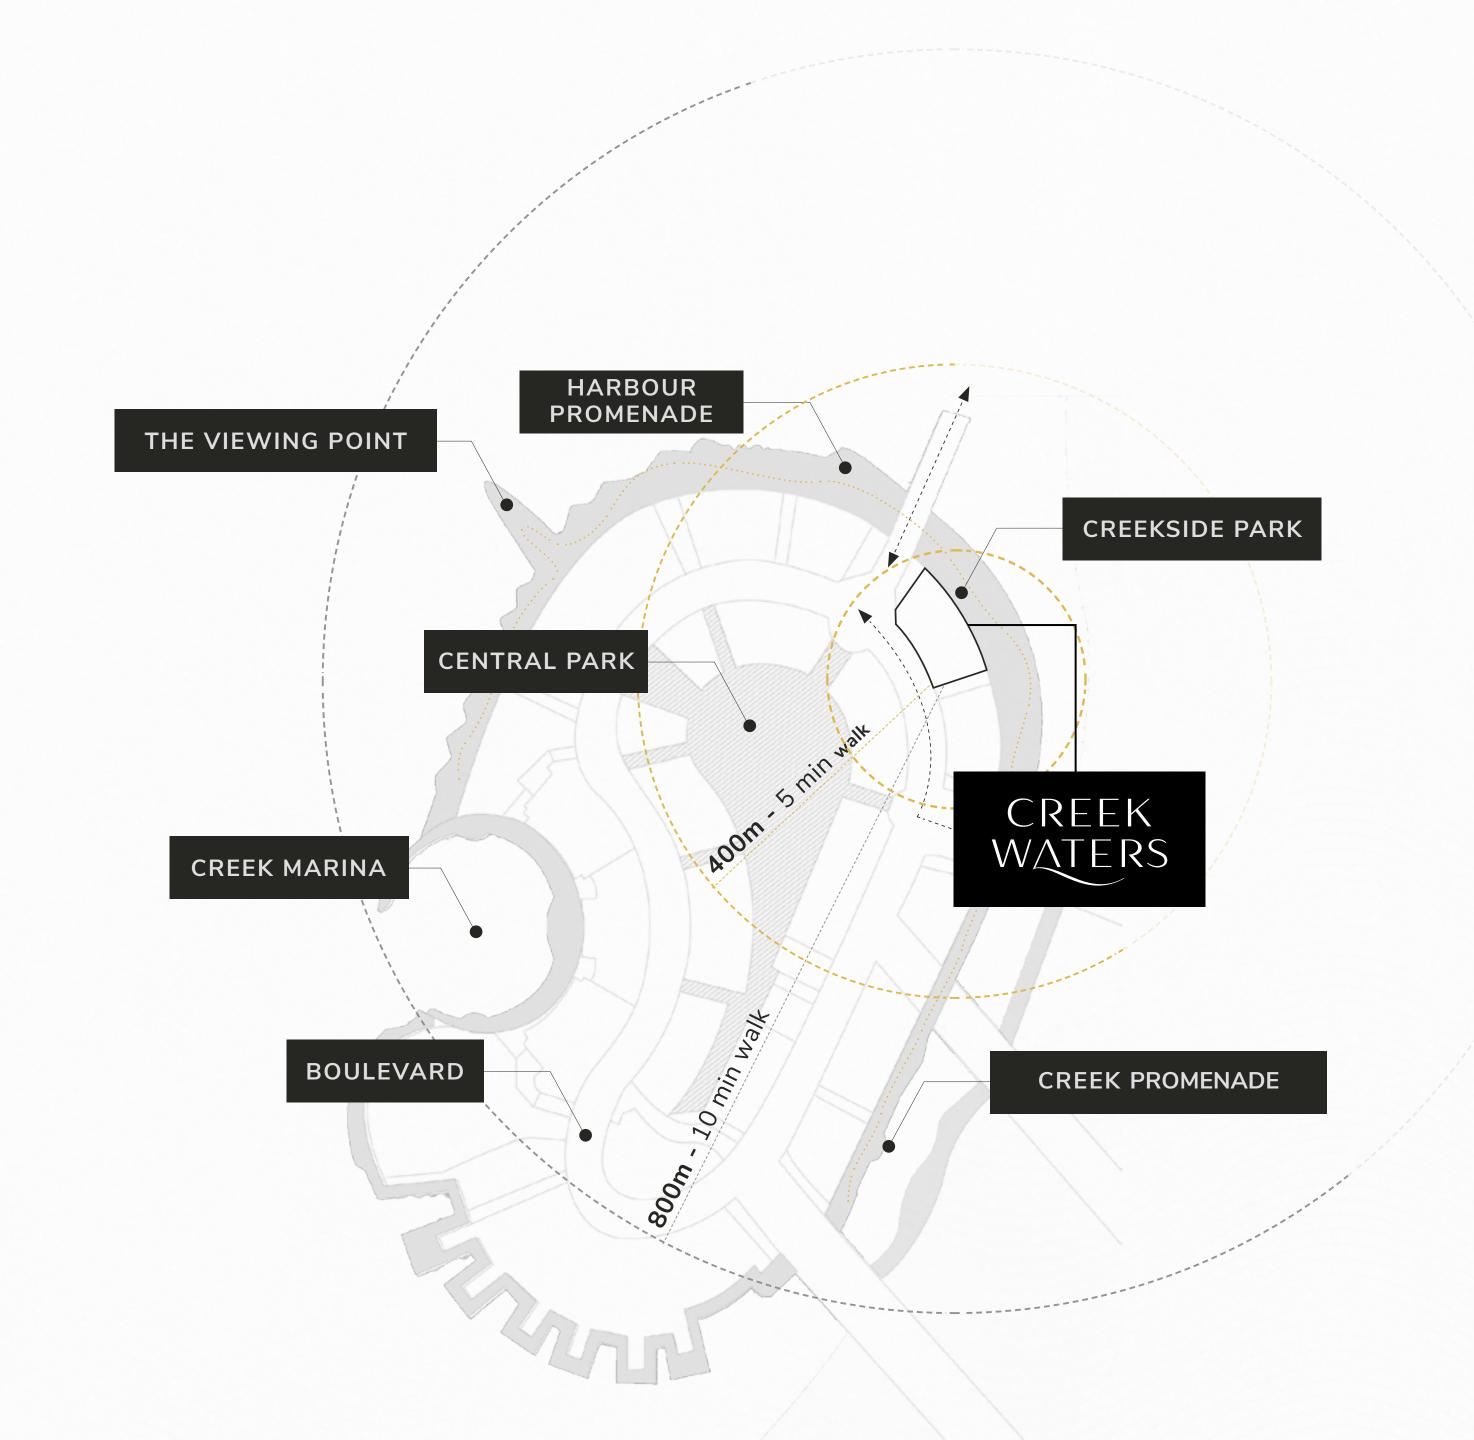

## Utmost Convenience & Connectivity

Creek Waters sits at the centre of a bustling district that, once completed, will offer all the modern conveniences and amenities that you need, including premier schools, lifestyle and entertainment destinations, and easy access to transport routes leading to the rest of Dubai. A fine selection of retail shops, restaurants and cafes can be directly accessed from the amenities podium leading to an even wider range of shopping and leisure experiences at the promenade and beyond.

4 Metro Stations

A Convenient Interchange

Water Taxis to
Downtown Dubai

3 Bridges Connecting to Dubai Creek Harbour

A Panoramic Pedestrian
Bridge to the Island

#### Creek Marina

With a wide variety of retail, dining, and recreational options, Creek Marina never slows down. Landscaped pedestrian walkways offer stunning views of Downtown Dubai at dusk, while worldclass art pieces add another layer to the trendsetting lifestyle.

### Harbour Promenade

Explore a bustling promenade, and an impressive skyline as you sit back and relax on the Harbour Promenade's observation deck. Set sail across Dubai Creek's glistening waters and take in the city's cityscape from a unique vantage point. Enjoy a wonderful meal while taking in the breathtaking views between shopping and boating.

#### Central Park

The heart of island living, Dubai Creek Harbour's Central Park offers residents a tranquil refuge to unwind, first-class amenities to enjoy, and wide-open spaces to discover. With a total area of six football fields, Dubai's Central Park is one of the largest parks in the emirate and offers a variety of activities for the whole family.

## The Viewing Point

Take in some of the city's most spectacular sights at The Viewing Point at Dubai Creek Harbour. The 11.65m tall and 70-metre long structure spans out over Dubai Creek, with a 26m cantilever projecting out over the water. The walkway offers unobstructed views of the Dubai Creek and surrounding areas, and unique vistas of Downtown Dubai's incredible skyline and back inland towards the stylish Address Grand twin towers.