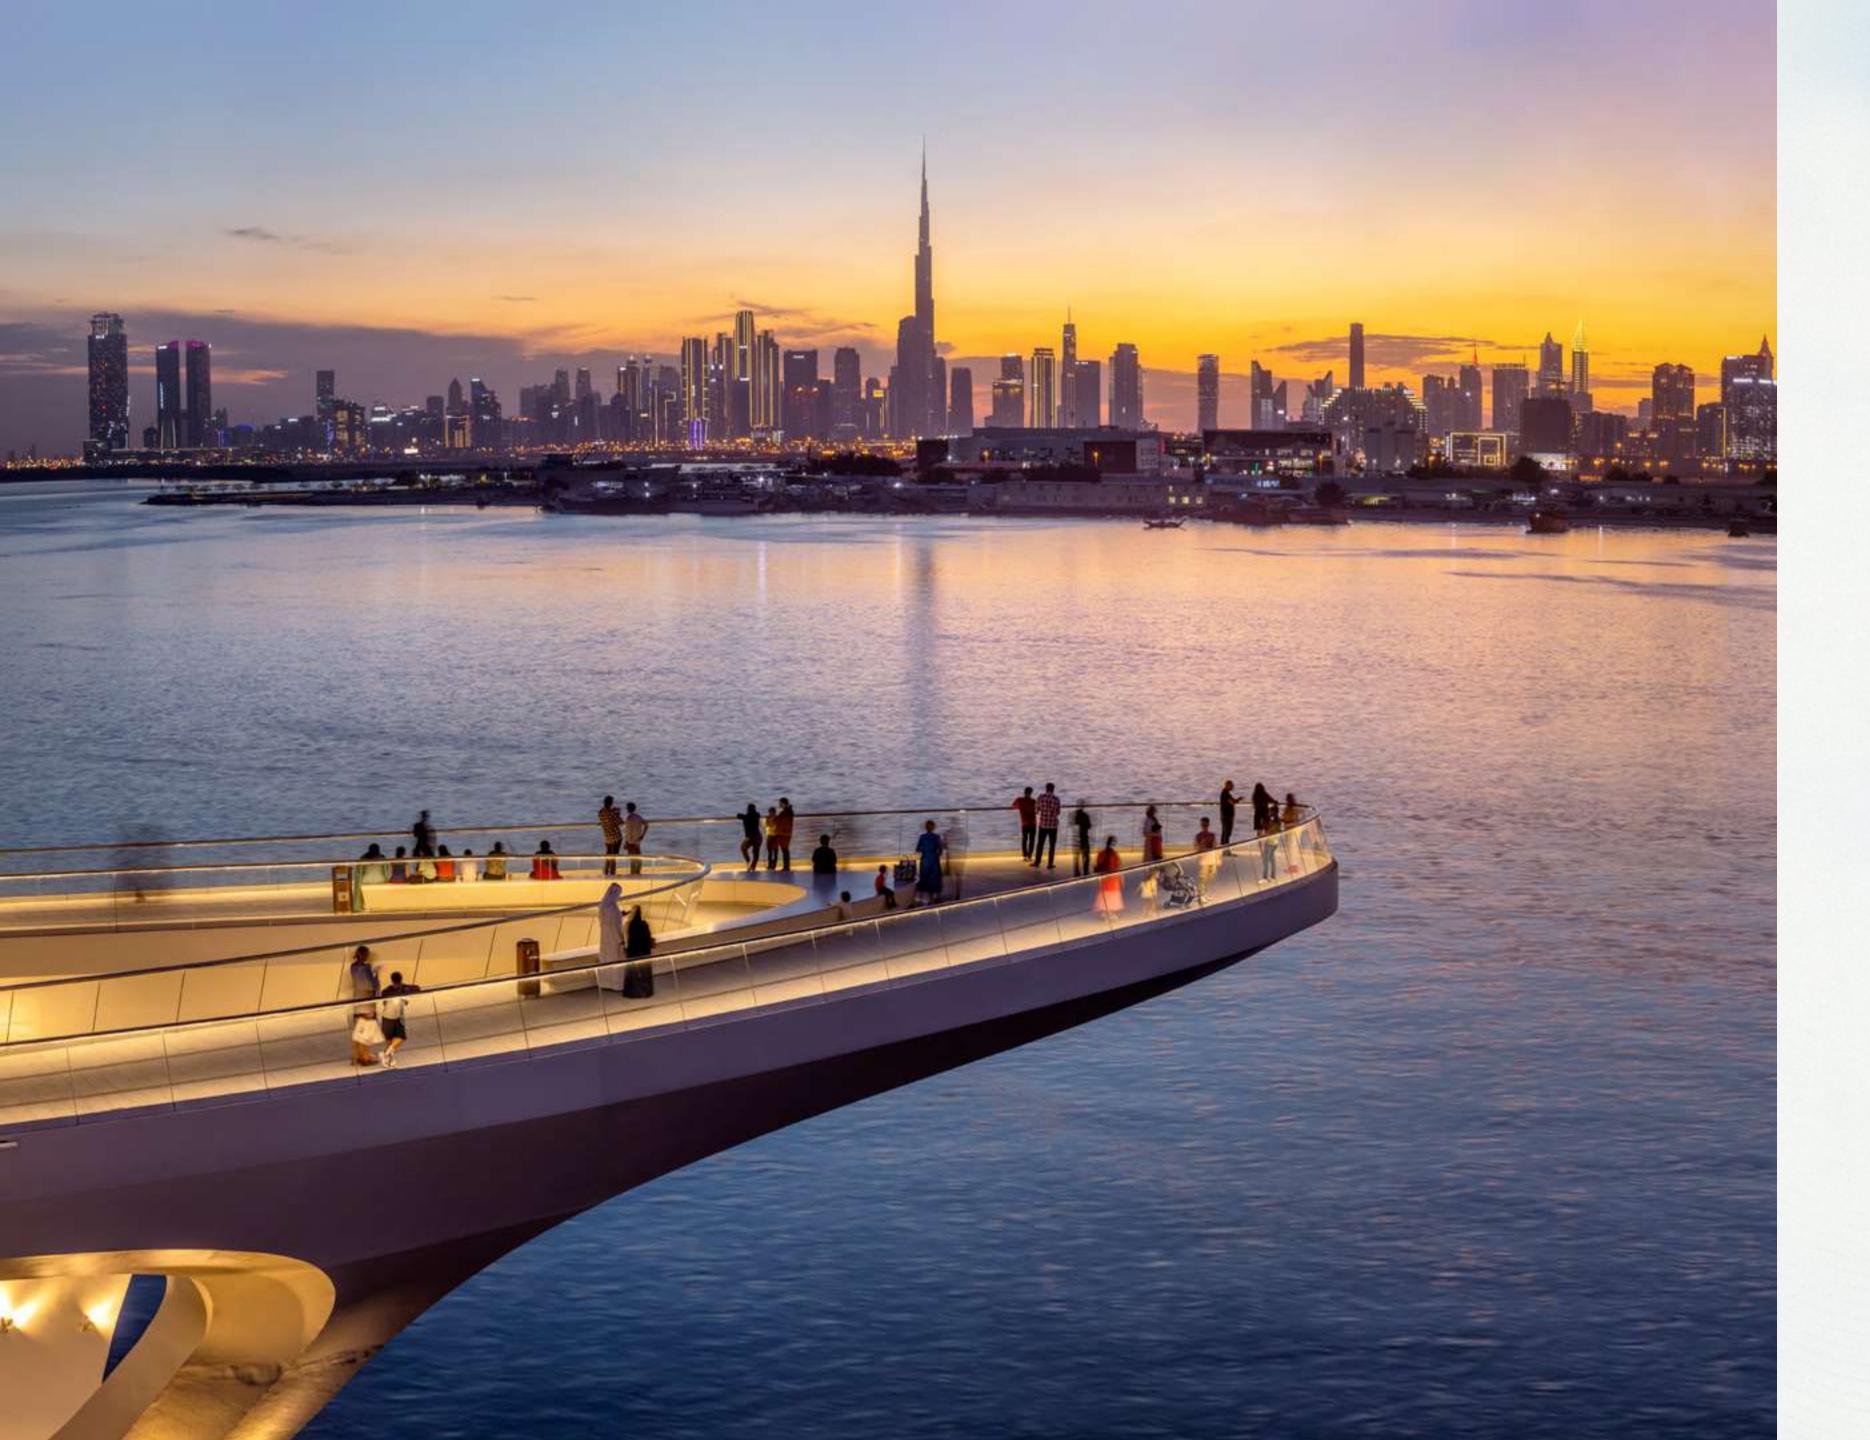

## The Viewing Point

Take in some of the city's most spectacular sights at The Viewing Point at Dubai Creek Harbour. The 11.65m tall and 70-metre long structure spans out over Dubai Creek, with a 26m cantilever projecting out over the water. The walkway offers unobstructed views of the Dubai Creek and surrounding areas, and unique vistas of Downtown Dubai's incredible skyline and back inland towards the stylish Address Grand twin towers.