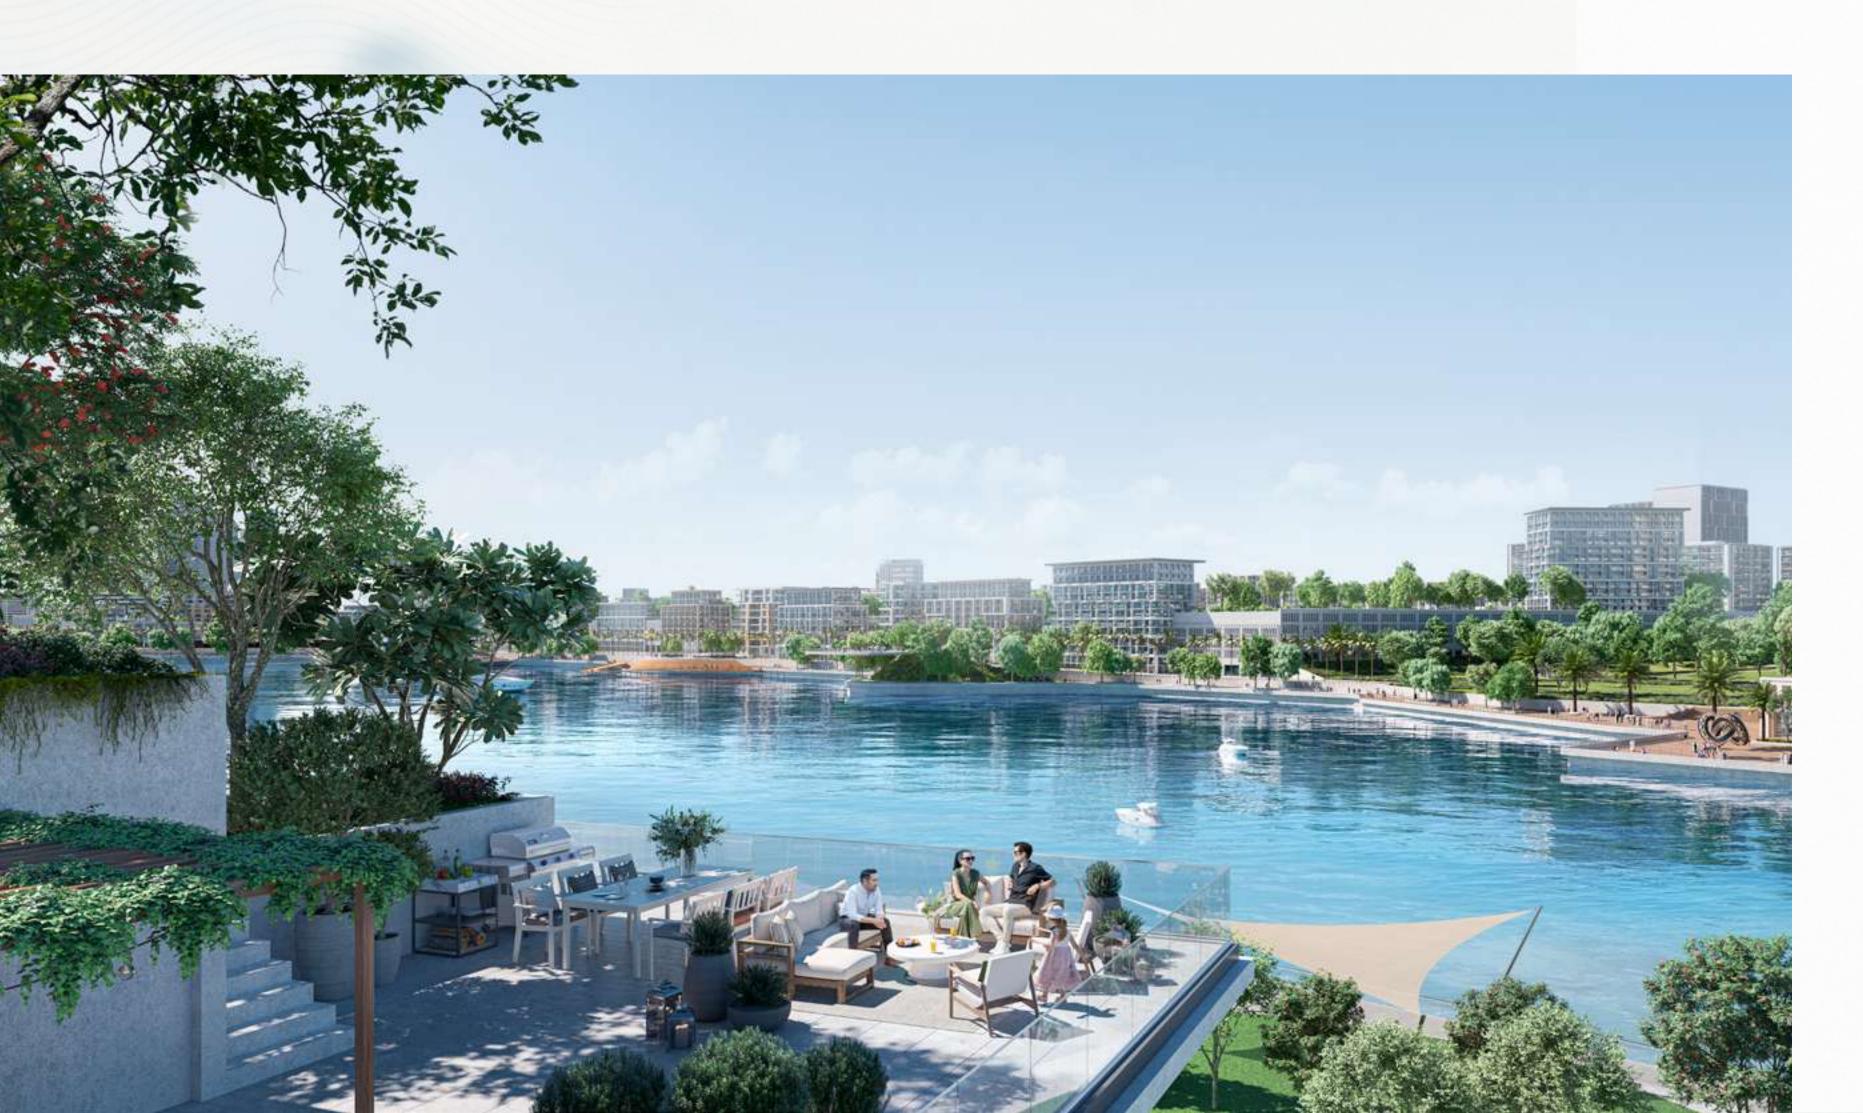

# A Sense of Prestige & Exclusivity

Specially designed to recreate the exclusivity and privacy of a private retreat, the landscaped amenities podium at Creek Waters hosts an array of amenities, experiences and different leisure, recreation and play areas. Here, the sense of prestige is unmistakable, and leisure is the order of the day.

# State-of-the-art Park at Your Doorstep

Located directly at their doorstep, residents of Creek Waters can enjoy an active lifestyle at Creekside Park, a pedestrian-friendly linear park boasting a variety of amenities, including playgrounds, fitness centres, sculpture parks, multi-use sports courts, open lawns, and even an amphitheatre. The park has been tastefully manicured, with plenty of trees and plants, as well as shaded paths and a vibrant design that runs in parallel to the promenade's winding route.