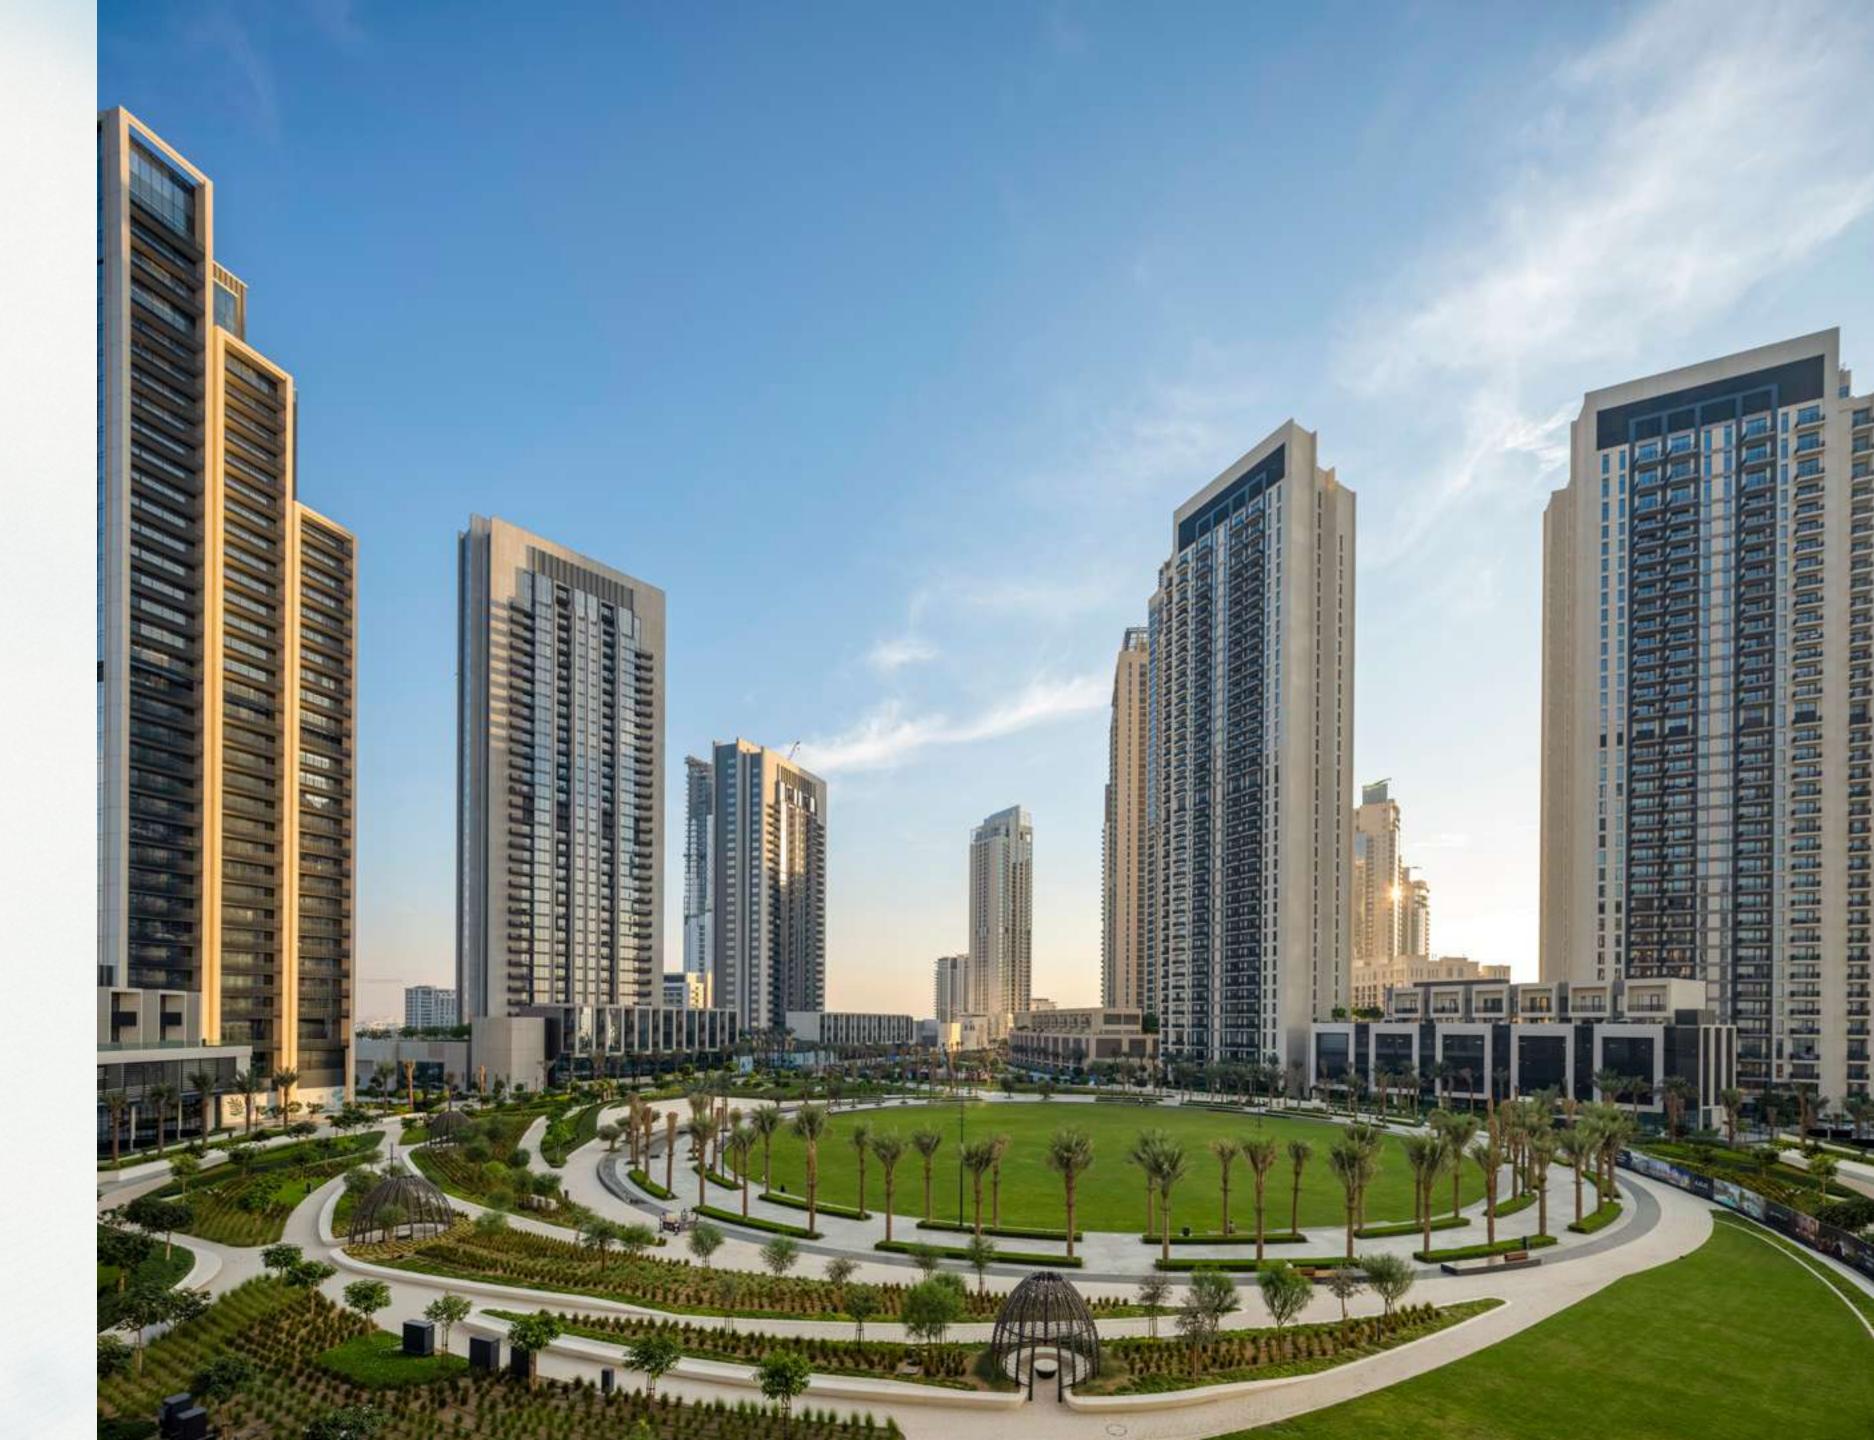

#### Central Park

The heart of island living, Dubai Creek Harbour's Central Park offers residents a tranquil refuge to unwind, first-class amenities to enjoy, and wide-open spaces to discover. With a total area of six football fields, Dubai's Central Park is one of the largest parks in the emirate and offers a variety of activities for the whole family.

Kids' Play Area

Skating Areas

Lawn
Amphitheatre Lawn

Splash Pad Fitness Plaza

Dog Park