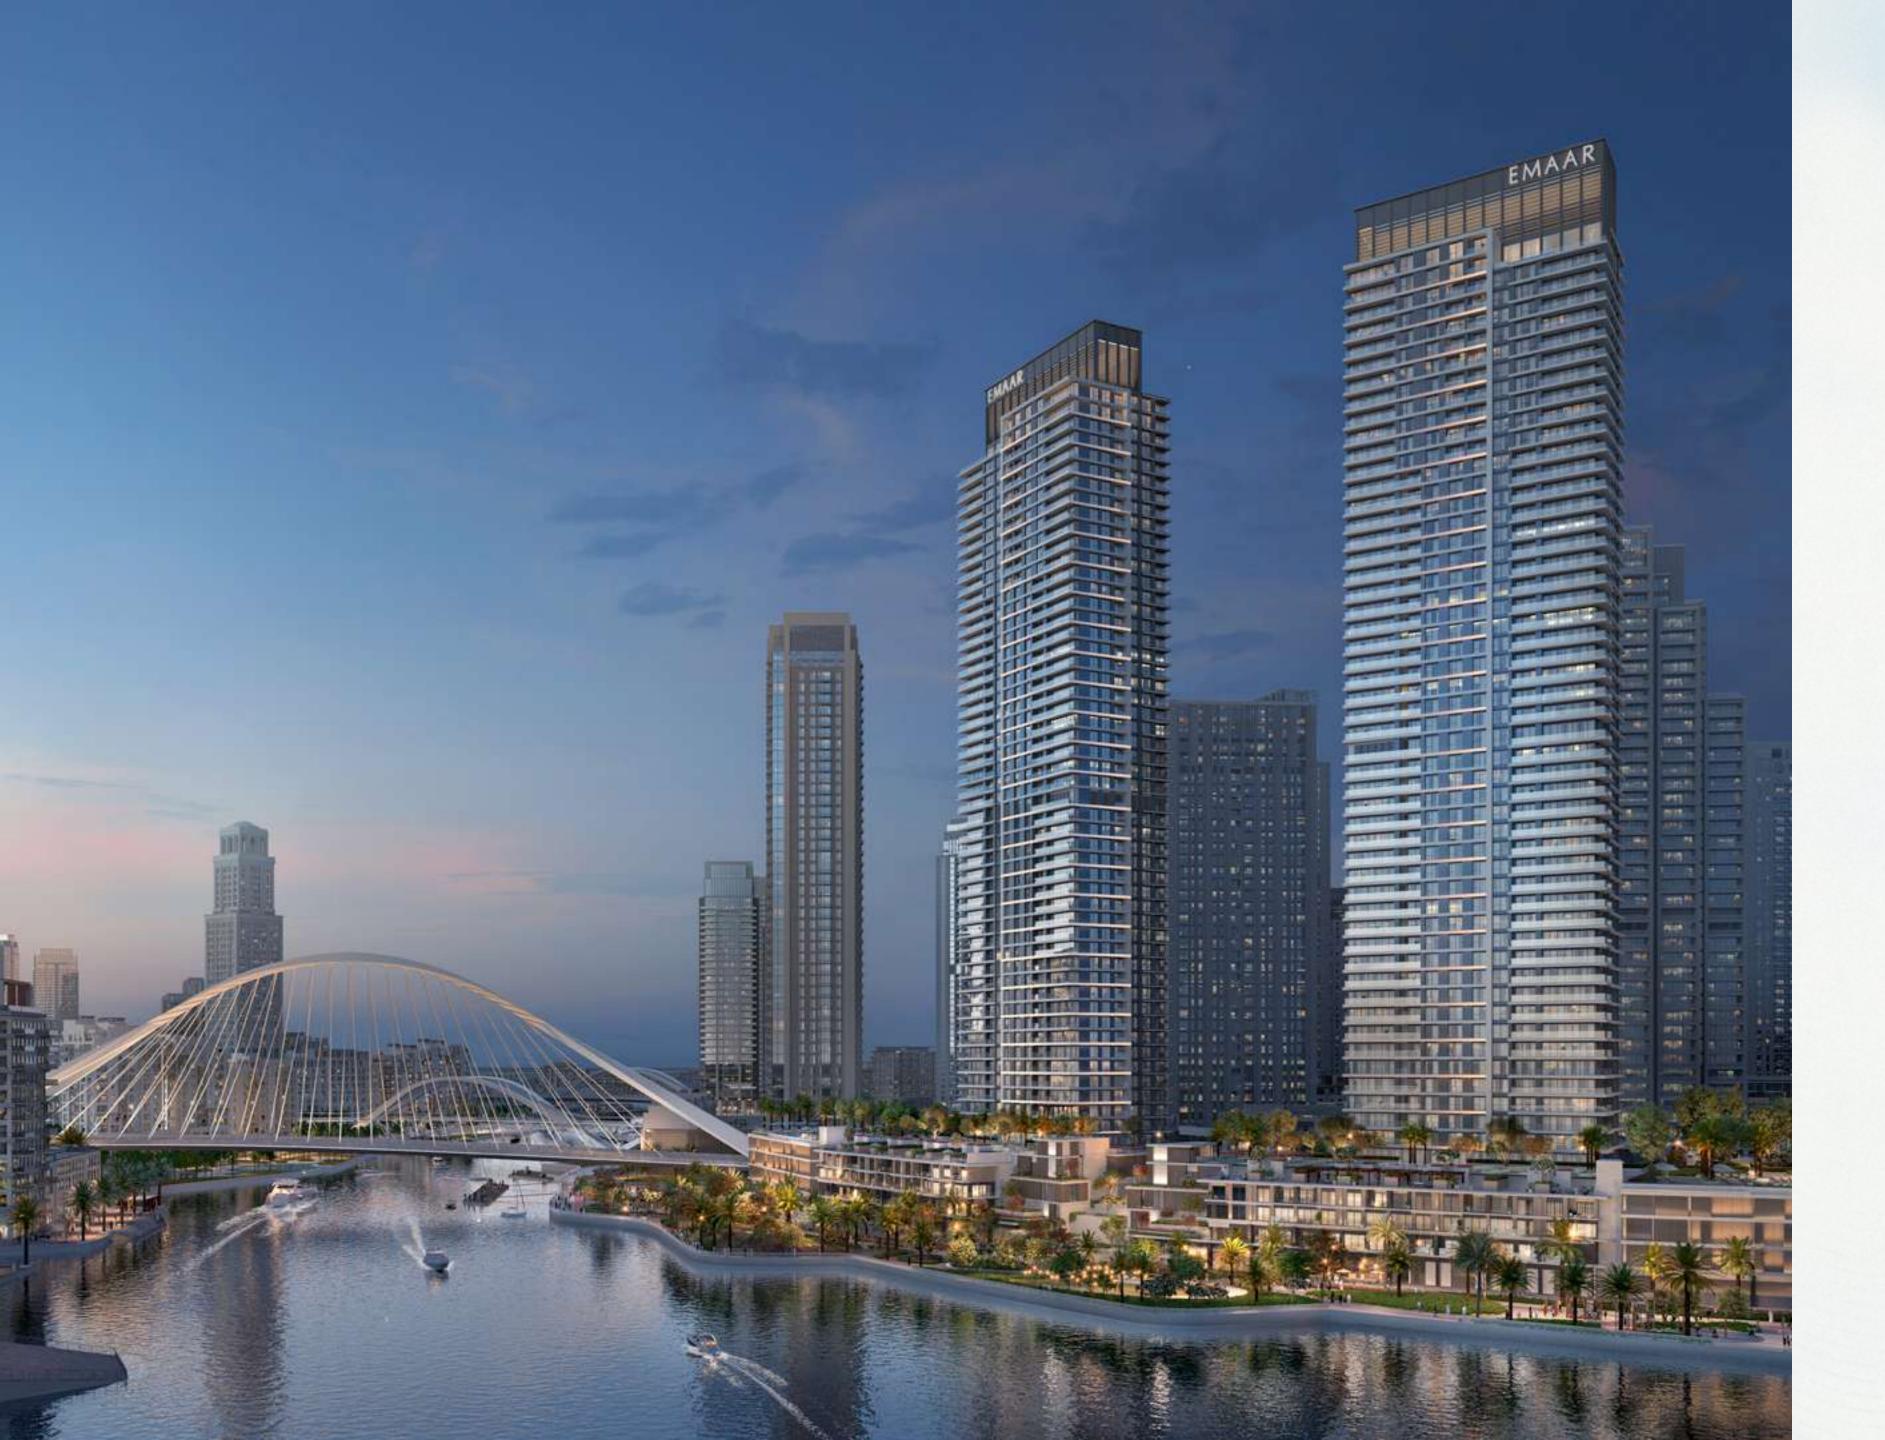

### Dubai Creek Harbour

Dubai Creek Harbour is an ultramodern, stylish, and pedestrian-friendly neighbourhood that integrates with Dubai's sustainable urban character. Situated along the historic Dubai Creek, Dubai Creek Harbour consists of 7.4 million sqm of residential space and 500,000 sqm of parks & open spaces with a viable mix of retail, business, recreation, and community facilities, all within walking distance.

#### Creek Island

The Island District is a waterfront development that mixes upscale residences with enticing leisure and recreational amenities to create a world-class community. The district's green central park, stunning marina, yacht club, and five-star hotels will all be popular destinations for residents to enjoy the district's breathtaking views and memorable experiences.

Breathtaking Sunset Views

5 Min from Creek Marina Yacht Club

Licensed Bars & Restaurants

5-Star Hotels

The Creek Promenade